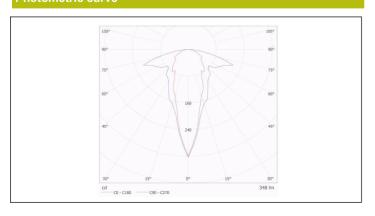

naire: Self-Contained

**Standards:** EN-60598-1, EN-60598-2-22, EN-62034, EN 61347-2-7, EN 61347-2-13, EN Certification: CE, DALI2



#### **Electrical characteristics**

Supply: 230V 50Hz<3.8W

Maintained mode consumption: 3.8 W Non-maintained mode consumption: 0.9 W

Working temperature: 0-40°C Emergency lamp: 6xLED 0.5W Emergency lumen output: 390 lm Maintained lumen output: 235 lm

Battery: 3.2V-1.5Ah LFP

Class: || Mode: -

62386

Power factor: - % Signaling Luminaire: -LED temperature: 4000°K

Duration: 1 h Remote control: Yes Charging time: 12 h

### **Mechanical characteristics**

Envelope: Polycarbonate

**Diffuser:** Ambient + Directional Lens **Suitable for flammable surfaces:** Yes

ATEX Envelope:

IP/IK: IP42/IK04

Finish: White RAL9003

Weight: 0,16KG

## Photometric curve



## Interdistance

| Installation<br>height |         |         |
|------------------------|---------|---------|
| 2,0 m                  | 7,58 m  | 11,87 m |
| 2,5 m                  | 9,48 m  | 14,84 m |
| 3,0 m                  | 11,36 m | 17,81 m |
| 3,5 m                  | 12,20 m | 18,88 m |



# LYA5400LAP



ELECTROZEMPER S.A.
Avda. de la Ciencia s/n.
Parque Ind. Avanzado
13005 Ciudad Real. Spain.
Tel.: +34 902 11 11 97
Fax: +34 902 11 11 97
info@zemper.com
www.zemper.com

#### Installation characteristics

| Maintained luminaires use 4 terminals (2xL + 2xN) |
|---------------------------------------------------|
|---------------------------------------------------|

Luminaires have a selector bridge to enable / disable the maintained mode.

Installation with mounting plate.

Po