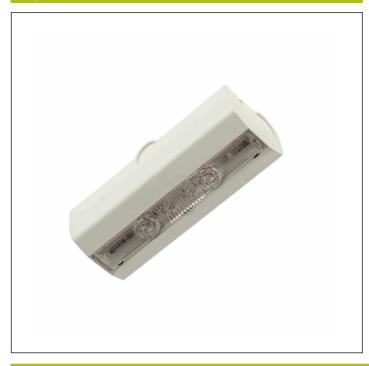

# LYA5400LAP



ELECTROZEMPER S.A.
Avda. de la Ciencia s/n.
Parque Ind. Avanzado
13005 Ciudad Real. Spain.
Tel.: +34 902 11 11 97
Fax: +34 902 11 11 97
info@zemper.com

#### Graphic reference

**ALYA MAXI** 



#### Dimensions



Control System: DALI2 Luminaire: Self-Contained

**Standards:** EN-60598-1, EN-60598-2-22, EN-62034, EN 61347-2-7, EN 61347-2-13, EN Certification: CE, DALI2



#### **Electrical characteristics**

Supply: 230V 50Hz<3.8W

Maintained mode consumption: 3.8 W Non-maintained mode consumption: 0.9 W

Working temperature: 0-40°C Emergency lamp: 6xLED 0.5W Emergency lumen output: 390 lm Maintained lumen output: 235 lm

Battery: 3.2V-1.5Ah LFP

Class: || Mode: -

62386

Power factor: - % Signaling Luminaire: -LED temperature: 4000°K

Duration: 1 h Remote control: Yes Charging time: 12 h

### **Mechanical characteristics**

Envelope: Polycarbonate

**Diffuser:** Ambient + Directional Lens **Suitable for flammable surfaces:** Yes

ATEX Envelope:

IP/IK: IP42/IK04

Finish: White