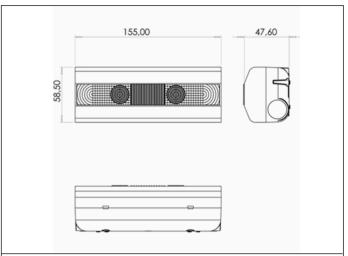

#### Dimensions

Control System: DALI2 Luminaire: Self-Contained

**Standards:** EN-60598-1, EN-60598-2-22, EN-62034, EN 61347-2-7, EN 61347-2-13, EN Certification: CE, DALI2