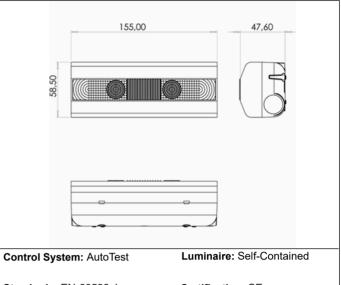

# **Mechanical characteristics**

Envelope: Polycarbonate

Diffuser: Ambient + Directional Lens Suitable for flammable surfaces: Yes

ATEX Envelope:

IP/IK: IP42/IK04

Finish: White RAL9003

Weight: 0,16KG