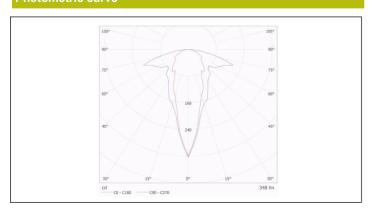

dad Real. Spain.
Tel.: +34 902 11 11 97
Fax: +34 902 11 11 97
info@zemper.com

### Graphic reference

**ALYA MAXI** 





Standards: EN-60598-1, EN-60598-2-22, EN-62034 Certification: CE

Supply: 230V 50Hz<1.0W

Maintained mode consumption: - W

Non-maintained mode consumption: 1.0 W

Working temperature: 0-40°C Emergency lamp: 6xLED 0.5W Emergency lumen output: 390 lm Maintained lumen output: - Im Battery: 3.2V-1.5Ah LFP

Class: II Mode: NM

Power factor: - % Signaling Luminaire: -LED temperature: 4000°K

Duration: 1 h Remote control: Yes Charging time: 24 h

# **Mechanical characteristics**

Envelope: Polycarbonate

Diffuser: Ambient + Directional Lens Suitable for flammable surfaces: Yes

ATEX Envelope:

IP/IK: IP42/IK04

Finish: White RAL9003

Weight: 0,16KG

## **Photometric curve**



## Interdistance

| Installation<br>height |         |         |
|------------------------|---------|---------|
| 2,0 m                  | 7,58 m  | 11,87 m |
| 2,5 m                  | 9,48 m  | 14,84 m |
| 3,0 m                  | 11,36 m | 17,81 m |
| 3,5 m                  | 12,20 m | 18,88 m |



# LYA5400LX



ELECTROZEMPER S.A.
Avda. de la Ciencia s/n.
Parque Ind. Avanzado
13005 Ciudad Real. Spain.
Tel.: +34 902 11 11 97
Fax: +34 902 11 11 97
in fo@zemper.com

#### Installation characteristics

Maintained luminaires use 4 terminals (2xL + 2xN).

Luminaires have a selector bridge to enable / disable the maintained mode.

Installation with mounting plate.

Possibility of installation in:

Ceiling/Wall surface.

Recessed ceiling (with installation accessory)

Possibility of connectio