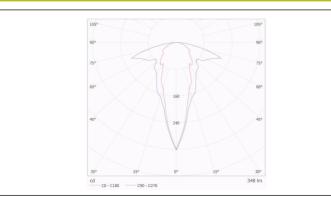

### **Photometric curve**

# Interdistance

| Installation<br>height |         |         |
|------------------------|---------|---------|
| 2,0 m                  | 7,58 m  | 11,87 m |
| 2,5 m                  | 9,48 m  | 14,84 m |
| 3,0 m                  | 10,60 m | 16,47 m |
| 3,5 m                  | 10,98 m | 16,71 m |