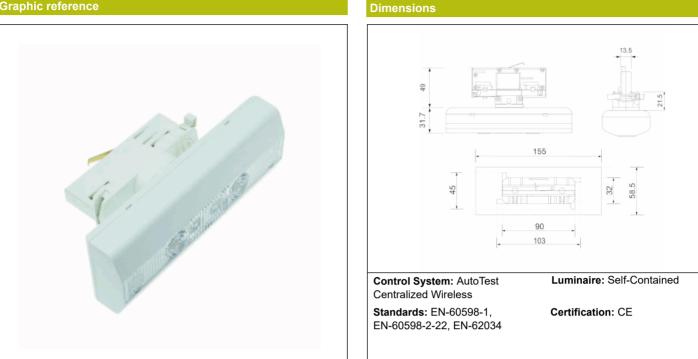

#### Graphic reference

| Class: II               |
|-------------------------|
| Mode: -                 |
| Power factor: - %       |
| Signaling Luminaire: -  |
| LED temperature: 4000°K |
| Duration: 3 h           |
| Remote control: No      |
| Charging time: 12 h     |
|                         |

### Mechanical characteristics

| Envelope: Polycarbonate              | IP/IK: IP20/IK04      |  |
|--------------------------------------|-----------------------|--|
| Diffuser: Ambient + Directional Lens | Finish: White RAL9003 |  |
| Suitable for flammable surfaces: Yes |                       |  |
|                                      | Weight: 0,43KG        |  |
|                                      |                       |  |
| ATEX Envelope:                       |                       |  |

# Installation characteristics

Installation possibilities in: Electrical rail.

> Compatible with ONETRACK UL 3 circuits Compatible with EUROSTANDARD tracks