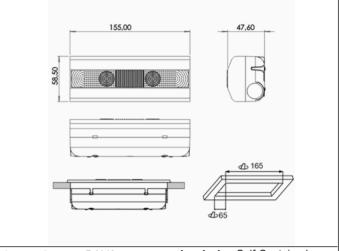

#### Dimensions

Control System: DALI2 Luminaire: Self-Contained

**Standards:** EN-60598-1, EN-60598-2-22, EN-62034, EN 61347-2-7, EN 61347-2-13, EN

61347-2-7, EN 61347-2-13, EN 62386

DALI 2

Certification: CE, DALI2