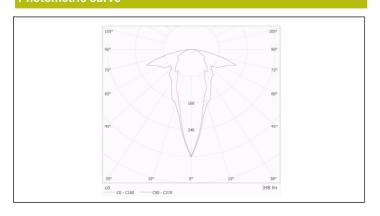

N-60598-1, EN-60598-2-22, EN-62034, EN 61347-2-7, EN 61347-2-13, EN

61347-2-7, EN 61347-2-13, EN 62386

DALI 2

Certification: CE, DALI2

#### Electrical characteristics

Supply: 230V 50Hz<1.0W

Maintained mode consumption: - W

Non-maintained mode consumption: 1,0 W

Working temperature: 0-40°C Emergency lamp: 6xLED 0.5W Emergency lumen output: 175 lm Maintained lumen output: - lm Battery: 3.2V-3.0Ah LFP Class: II Mode: NM

Power factor: - % Signaling Luminaire: -LED temperature: 4000°K

**Duration:** 3 h **Remote control:** Yes **Charging time:** 12 h

### **Mechanical characteristics**

Housing: Polycarbonate

**Diffuser:** Ambient + Directional Lens **Suitable for flammable surfaces:** Yes

Weight: 0,16KG

IP/IK: IP42/IK04

Finish: White RAL9003

ATEX Envelope:

## Photometric curve



## Interdistance

| Installation<br>height |         |         |
|------------------------|---------|---------|
| 2,0 m                  | 7,58 m  | 11,87 m |
| 2,5 m                  | 9,48 m  | 14,84 m |
| 3,0 m                  | 10,60 m | 16,47 m |
| 3,5 m                  | 10,98 m | 16,71 m |



# LYAX5170LA3



ELECTROZEMPER S.A.
Avda. de la Ciencia s/n.
Parque Ind. Avanzado
13005 Ciudad Real. Spain.
Tel.: +34 902 11 11 97
Fax: +34 902 11 11 97
info@ zemper.com
www.zemper.com

### Installation characteristics

| Maintained luminaires us | se 4 terminals | (2xL + 2xN). |
|--------------------------|----------------|--------------|
|--------------------------|----------------|--------------|

Luminaires have a selector bridge to enable / disable the maintained mode.

Installation wi