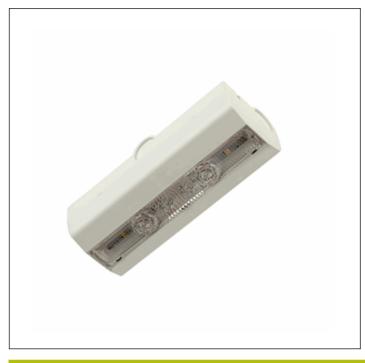

## LYAX5170LA3



ELECTROZEMPER S.A.
Avda. de la Ciencia s/n.
Parque Ind. Avanzado
13005 Ciudad Real. Spain.
Tel.: +34 902 11 11 97
Fax: +34 902 11 11 97
info@zemper.com

#### Graphic reference

**ALYA MAXI** 



#### Dimensions



Control System: DALI2 Luminaire: Self-Contained

**Standards:** EN-60598-1, EN-60598-2-22, EN-62034, EN 61347-2-7, EN 61347-2-13, EN

61347-2-7, EN 61347-2-13, EN 62386

DALI 2

Certification: CE, DALI2

#### Electrical characteristics

Supply: 230V 50Hz<1.0W

Maintained mode consumption: - W

Non-maintained mode consumption: 1,0 W

Working temperature: 0-40°C Emergency lamp: 6xLED 0.5W Emergency lumen output: 175 lm Maintained lumen output: - lm Battery: 3.2V-3.0Ah LFP Class: II Mode: NM

Power factor: - % Signaling Luminaire: -LED temperature: 4000°K

**Duration:** 3 h **Remote control:** Yes **Charging time:** 12 h

### **Mechanical characteristics**

Housing: Polycarbonate

**Diffuser:** Ambient + Directional Lens **Suitable for flammable surfaces:** Yes

Weight: 0