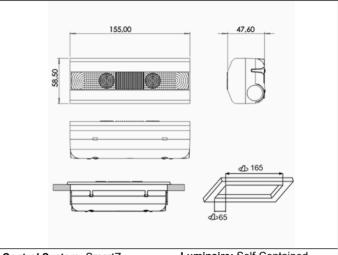

## Dimensions

Control System: SmartZ Luminaire: Self-Contained

**Standards**: EN-60598-1, EN-60598-2-22, EN-62034, ETSI EN 303 446-1 V1.2.1 Certification: CE