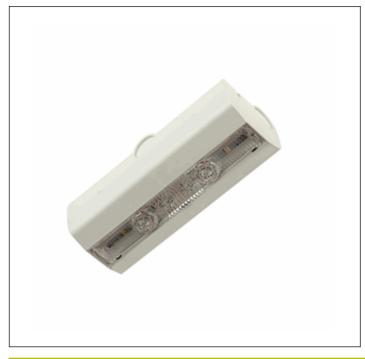

# **LYAX5170LW3**



ELECTROZEMPER S.A.
Avda. de la Ciencia s/n.
Parque Ind. Avanzado
13005 Ciudad Real. Spain.
Tel.: +34 902 11 11 97
Fax: +34 902 11 11 97
info@zemper.com

## Graphic reference

**ALYA MAXI** 



## Dimensions



Control System: SmartZ Luminaire: Self-Contained

**Standards**: EN-60598-1, EN-60598-2-22, EN-62034, ETSI EN 303 446-1 V1.2.1 Certification: CE

## Electrical characteristics

Supply: 230V 50Hz<1.0W

Maintained mode consumption: - W

Non-maintained mode consumption: 1,0  $\,\mathrm{W}$ 

Working temperature: 0-40°C Emergency lamp: 6xLED 0.5W Emergency lumen output: 175 lm Maintained lumen output: - lm Battery: 3.2V-3.0Ah LFP Class: || Mode: -

Power factor: - % Signaling Luminaire: -LED temperature: 4000°K

**Duration:** 3 h **Remote control:** No **Charging time:** 12 h

# **Mechanical characteristics**

Housing: Polycarbonate

**Diffuser:** Ambient + Directional Lens **Suitable for flammable surfaces:** Yes IP/IK: IP42/IK04

Finish: White RAL9003

Weight: 0,16KG

# AT