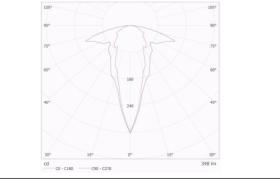

# LYAX5400LA

ELECTROZEMPER S.A. Avda. de la Ciencia s/n. Parque Ind. Avanzado 13005 Ciudad Real. Spain. Tel.: +34 902 11 11 97 Fax: +34 902 11 11 97 in fo @ zem per.com w w w.zem per.com

| Graphic reference                      | Dimensions                                                                                                                                                              |  |  |
|----------------------------------------|-------------------------------------------------------------------------------------------------------------------------------------------------------------------------|--|--|
|                                        | Image: Control System: DALI2 Luminaire: Self-Contained   Standards: EN-60598-1, EN-60598-2-22, EN-62034, EN 61347-2-7, EN 61347-2-13, EN 62386 Certification: CE, DALI2 |  |  |
| Electrical characteristics             | 62386 <b>DALI</b>                                                                                                                                                       |  |  |
| Supply: 230V 50Hz<0.9W                 | Class: II                                                                                                                                                               |  |  |
| Maintained mode consumption: - W       | Mode: NM                                                                                                                                                                |  |  |
| Non-maintained mode consumption: 0,9 W | Power factor: - %                                                                                                                                                       |  |  |
| Working temperature: 0-40°C            | Signaling Luminaire: -                                                                                                                                                  |  |  |
| Emergency lamp: 6xLED 0.5W             | LED temperature: 4000°K                                                                                                                                                 |  |  |
| Emergency lumen output: 390 lm         | Duration: 1 h                                                                                                                                                           |  |  |
| Maintained lumen output: - Im          | Remote control: Yes                                                                                                                                                     |  |  |
| Battery: 3.2V-1.5Ah LFP                | Charging time: 12 h                                                                                                                                                     |  |  |
| Mechanical characteristics             |                                                                                                                                                                         |  |  |
| Housing: Polycarbonate                 | IP/IK: IP42/IK04                                                                                                                                                        |  |  |
| Diffuser: Ambient + Directional Lens   | Finish: White RAL9003                                                                                                                                                   |  |  |
| Suitable for flammable surfaces: Yes   |                                                                                                                                                                         |  |  |
|                                        | Weight: 0,16KG                                                                                                                                                          |  |  |
| ATEX Envelope:                         |                                                                                                                                                                         |  |  |
| Photometric curve                      | Interdistance                                                                                                                                                           |  |  |
| 105* 105*<br>90* 90*                   | Installation                                                                                                                                                            |  |  |

| Installation<br>height |         |         |
|------------------------|---------|---------|
| 2,0 m                  | 7,58 m  | 11,87 m |
| 2,5 m                  | 9,48 m  | 14,84 m |
| 3,0 m                  | 11,36 m | 17,81 m |
| 3,5 m                  | 12,20 m | 18,88 m |
|                        |         |         |