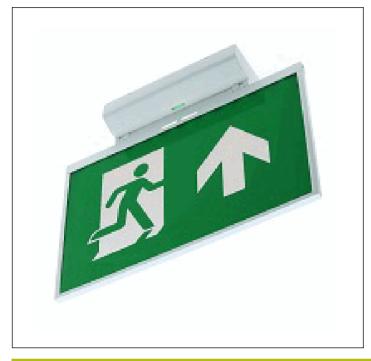

**EXITALYA SURFACE** 

## LYE3070LAP3



ELECTROZEMPER S.A.
Avda. de la Ciencia s/n.
Parque Ind. Avanzado
13005 Ciudad Real. Spain.
Tel.: +34 902 11 11 97
Fax: +34 902 11 11 97
info@zemper.com

#### **Graphic reference**



#### Dimensions



Control System: DALI2 Luminaire: Self-Contained

**Standards:** EN-60598-1, EN-60598-2-22, EN-62034, EN 61347-2-7, EN 61347-2-13, EN 62386 Certification: CE, ENEC, CIVIL DEFENSE, DALI2



#### Electrical characteristics

**Supply:** 230V 50Hz<3.6W

 $\label{eq:maintained} \begin{tabular}{ll} \textbf{Maintained mode consumption: } 3,6~W \\ \begin{tabular}{ll} \textbf{Non-maintained mode consumption: } -W \\ \end{tabular}$ 

Working temperature: 0-40°C Emergency lamp: 25xLED 0.5W Emergency lumen output: - Im Maintained lumen output: - Im Battery: 3.2V-1.5Ah LFP Class: II Mode: M

Power factor: - % Signaling Luminaire: -LED temperature: 4000°K

**Duration:** 3 h **Remote control:** Yes **Charging time:** 12 h

#### **Mechanical characteristics**

**Housing:** Polycarbonat