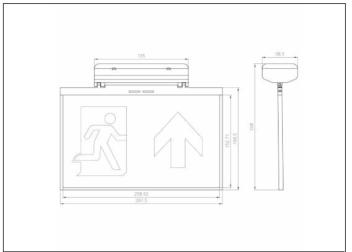

#### Dimensions

Control System: DALI2 Luminaire: Self-Contained

**Standards:** EN-60598-1, EN-60598-2-22, EN-62034, EN 61347-2-7, EN 61347-2-13, EN 62386 Certification: CE, ENEC, CIVIL DEFENSE, DALI2