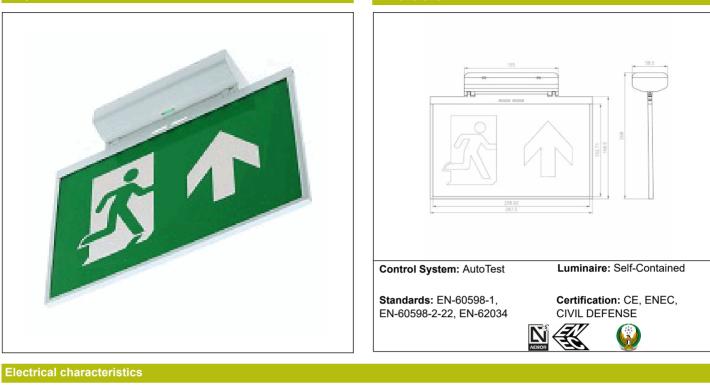

# Mechanical characteristics Housing: Polycarbonate IP/IK: IP42/IK04 Diffuser: Methacrylate Finish: White RAL9003 Suitable for flammable surfaces: Yes Weight: 0,49KG

### Installation characteristics

Maintained luminaires use 4 terminals (2xL + 2xN). Installation with mounting plate. Possibility of installation in: Ceiling/Wall surface. Possibility of connection with: Surface tube wiring. Vision distance: 25 m

### **Operating characteristics**

The luminaire has status LEDs, which indicates:
Status of the battery charging circuit.
Battery status (duration)
Emergency status function.
Test status.
Microprocessor controlled luminaire that performs periodic and automatic tests.
Functional test every 7 days.
Duration test every 365 days.
The test result is shown in the status indicator LEDs.