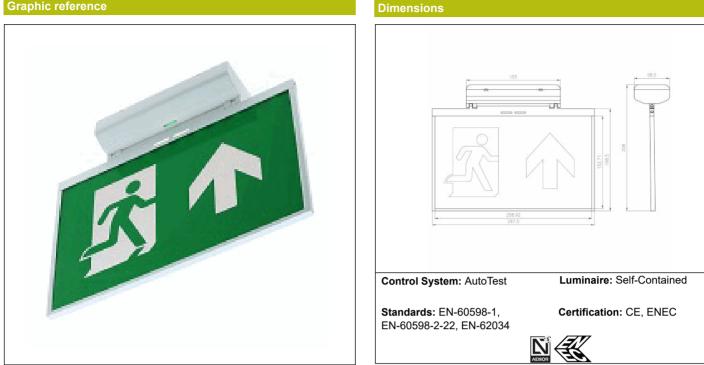

## Installation characteristics

Maintained luminaires use 4 terminals (2xL + 2xN). Installation with mounting plate. Possibility of installation in: Ceiling/Wall surface. Possibility of connection with: Surface tube wiring. Vision distance: 25 m