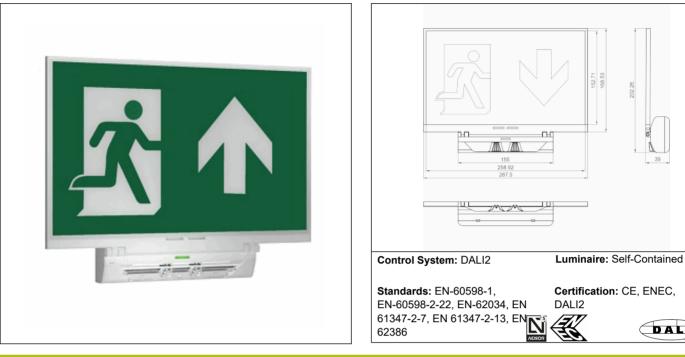

## Graphic reference

Certification: CE, ENEC,

DALI

| Supply: 230V 50Hz<3.3W                 | Class: II               |
|----------------------------------------|-------------------------|
| Maintained mode consumption: 3,3 W     | Mode: -                 |
| Non-maintained mode consumption: 2,5 W | Power factor: - %       |
| Working temperature: 0-40°C            | Signaling Luminaire: -  |
| Emergency lamp: 25xLED 0.5W            | LED temperature: 4000°K |
| Emergency lumen output: 120 lm         | Duration: 1 h           |
| Maintained lumen output: 70 lm         | Remote control: No      |
| Battery: 3.2V-1.5Ah LFP                | Charging time: 12 h     |
|                                        |                         |

# **Mechanical characteristics** IP/IK: IP42/IK04 Housing: Polycarbonate Diffuser: Antipanic Lens Finish: Black RAL9005 Suitable for flammable surfaces: Yes Weight: 0,45KG ATEX Envelope:

### Installation characteristics

Maintained luminaires use 4 terminals (2xL + 2xN). Luminaires have a selector bridge to enable / disable the maintained mode. (lens lighting). Installation with mounting plate. Possibility of installation in: Wall surface. Possibility of connection with: Surface tube wiring. Vision distance: 25 m

**Operating characteristics** 

Bus available for DALI2 communication.

The luminaire has a status LED, which indicates:

Green LED: OK

Yellow LED flashing: Battery charging or battery connection failure.

LED off: Emergency operation failure or mains failure or defective LED or defective unit.