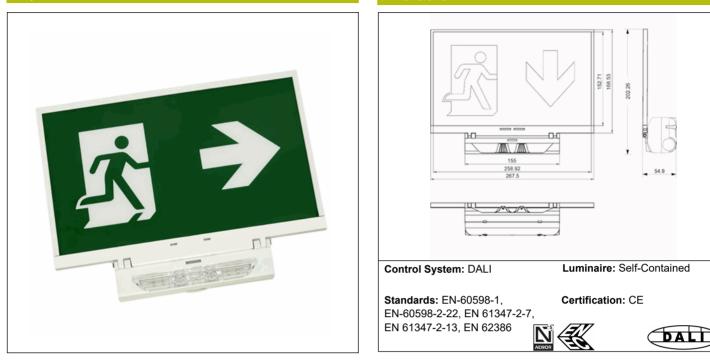

## Graphic reference

#### **Electrical characteristics**

**Mechanical characteristics** 

| Supply: 230V 50Hz<3.3W                 | Class: II               |  |
|----------------------------------------|-------------------------|--|
| Maintained mode consumption: 3,3 W     | Mode: -                 |  |
| Non-maintained mode consumption: 2,5 W | Power factor: - %       |  |
| Working temperature: 0-40°C            | Signaling Luminaire: -  |  |
| Emergency lamp: 25xLED 0.5W            | LED temperature: 6500°K |  |
| Emergency lumen output: 120 lm         | Duration: 3 h           |  |
| Maintained lumen output: 70 lm         | Remote control: Yes     |  |
| Battery: 3.2V-3.0Ah LFP                | Charging time: 12 h     |  |

# Housing: Polycarbonate IP/IK: IP42/IK04 Diffuser: Antipanic Lens Finish: White RAL9003 Suitable for flammable surfaces: Yes Weight: 0,45KG ATEX Envelope: Image: Suitable for flammable surfaces in the surface in the sur

### Installation characteristics

Maintained luminaires use 4 terminals (2xL + 2xN). Luminaires have a selector bridge to enable / disable the maintained mode. (lens lighting). Installation with mounting plate. Possibility of installation in: Wall surface. Possibility of connection with: Surface tube wiring. Vision distance: 25 m

**Operating characteristics** 

Bus available for DALI communication.

The luminaire has a status LED, which indicates:

Green LED: OK

Yellow LED flashing: Battery charging or battery connection failure.

LED off: Emergency operation failure or mains failure or defective LED or defective unit.