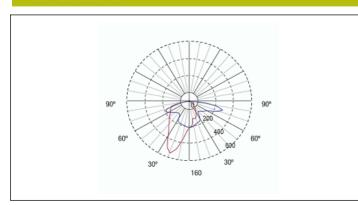

# Photometric curve

### Interdistance

| 8,12 m | 5,92 m           |
|--------|------------------|
| 7,75 m | 6,33 m           |
| 7,10 m | 6,58 m           |
| 6,32 m | 6,73 m           |
|        | 7,75 m<br>7,10 m |

LYE5120LAP3