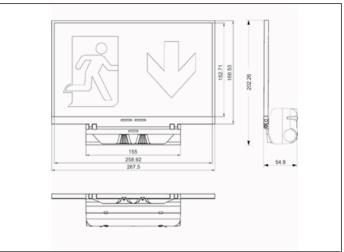

#### **Mechanical characteristics**

Housing: Polycarbonate Diffuser: Antipanic Lens

Suitable for flammable surfaces: Yes

IP/IK: IP42/IK04

Finish: Black RAL9005

Weight: 0,45KG