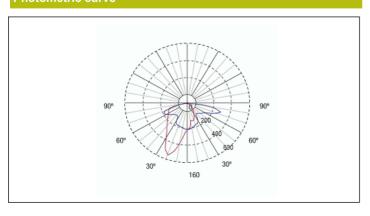

### **Photometric curve**

### Interdistance

| Installation<br>height |        |        |
|------------------------|--------|--------|
| 2,0 m                  | 8,12 m | 5,92 m |
| 2,5 m                  | 7,75 m | 6,33 m |
| 3,0 m                  | 7,10 m | 6,58 m |
| 3,5 m                  | 6,32 m | 6,73 m |