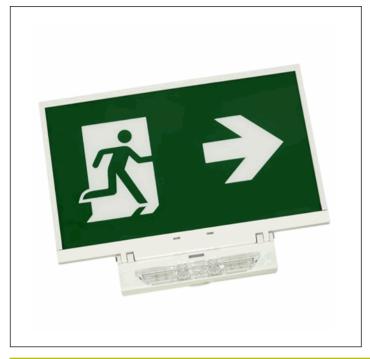

# **EXITALYA MAXI** with Downlight

#### Graphic reference

Datasheet

Control System: DALI2 Luminaire: Self-Contained

Standards: EN-60598-1, EN-60598-2-22, EN-62034, EN 61347-2-7, EN 61347-2-13, EN

Certification: CE, ENEC,

DALI2

Supply: 230V 50Hz<3.3W