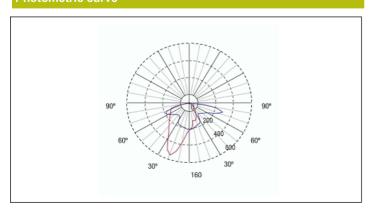

ions



Control System: DALI Luminaire: Self-Contained

Standards: EN-60598-1, Certification: CE

EN-60598-2-22, EN-62034, EN

61347-2-7, EN 61347-2-13, EN

62386



#### Electrical characteristics

Supply: 230V 50Hz<3.3W

 $\label{eq:maintained} \begin{tabular}{ll} \b$ 

Working temperature: 0-40°C Emergency lamp: 25xLED 0.5W Emergency lumen output: 120 lm Maintained lumen output: 70 lm

Battery: 3.2V-3.0Ah LFP

Class: II Mode: -

Power factor: - % Signaling Luminaire: -LED temperature: 6500°K

**Duration:** 3 h **Remote control:** Yes **Charging time:** 12 h

### **Mechanical characteristics**

**Housing:** Polycarbonate **Diffuser:** Antipanic Lens

Suitable for flammable surfaces: Yes

IP/IK: IP42/IK04

Finish: White RAL9003

Weight: 0,45KG

#### ATEX Envelope:

### Photometric curve



### Interdistance

| Installation<br>height |        |        |
|------------------------|--------|--------|
| 2,0 m                  | 8,12 m | 5,92 m |
| 2,5 m                  | 7,75 m | 6,33 m |
| 3,0 m                  | 7,10 m | 6,58 m |
| 3,5 m                  | 6,32 m | 6,73 m |



## **LYE5125LAP3**



ELECTROZEMPER S.A.
Avda. de la Ciencia s/n.
Parque Ind. Avanzado
13005 Ciudad Real. Spain.
Tel.: +34 902 11 11 97
Fax: +34 902 11 11 97
info@ zemper.com
www.zemper.com

# Datasheet EXITALYA MAXI with Downlight

#### Installation characteristics

Maintained luminaires use 4 terminals (2xL + 2xN).

Luminaires have a selector bridge to enable / disable the maintained mode. (lens lighting).

Installation with mounting plate.

Possibility of installation in:

Wall surface.

Possibilit