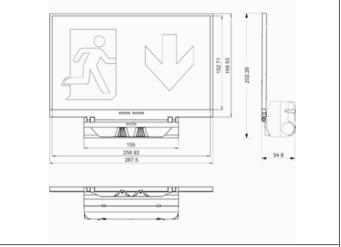

#### Dimensions

Control System: DALI Luminaire: Self-Contained

Standards: EN-60598-1, Certification: CE

EN-60598-2-22, EN-62034, EN

61347-2-7, EN 61347-2-13, EN

62386