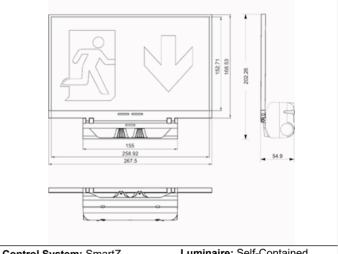

#### Graphic reference

Control System: SmartZ Luminaire: Self-Contained

Standards: EN-60598-1, EN-60598-2-22, EN-62034, ETSI EN 303 446-1 V1.2.1

Certification: CE

Supply: 230V 50Hz<3.3W

Maintained mode consumption: 3,3 W Non-maintained mode consumption: 2,5 W