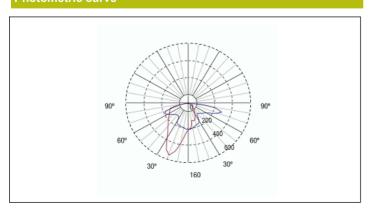

## **Photometric curve**

## Interdistance

| Installation<br>height |        |        |
|------------------------|--------|--------|
| 2,0 m                  | 8,12 m | 5,92 m |
| 2,5 m                  | 7,75 m | 6,33 m |
| 3,0 m                  | 7,10 m | 6,58 m |
| 3,5 m                  | 6,32 m | 6,73 m |
|                        |        |        |