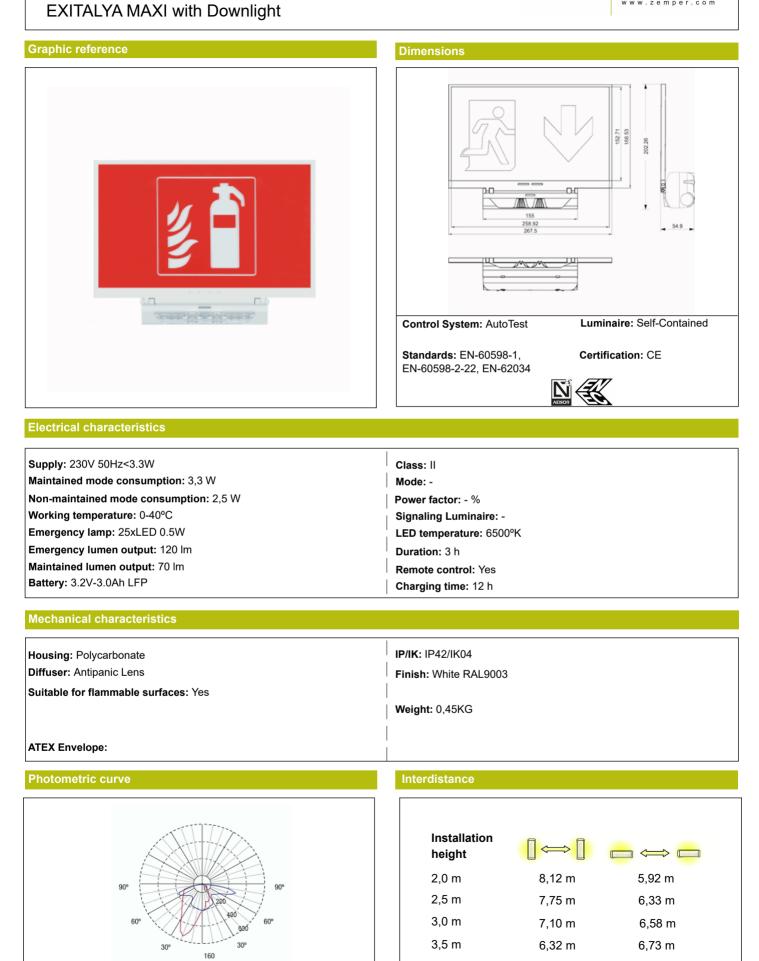

LYE5125LXP3



ELECTROZEMPER S.A. Avda. de la Ciencia s/n. Parque Ind. Avanzado 13005 Ciudad Real. Spain. Tel.: +34 902 11 11 97 Fax: +34 902 11 11 97 in fo@zemper.com www.zemper.com





**LYE5125LXP3** 



 $\begin{array}{l} {\sf ELECTROZEMPER} {\sf S.A.} \\ {\sf Avda. de la Ciencia s/n.} \\ {\sf Parque Ind. Avanzado} \\ {\sf 13005 Ciudad Real. Spain.} \\ {\sf rel:. +34 902 11 11 97} \\ {\sf Fax: +34 902 11 11 97} \\ {\sf rat o @ zemper.com} \\ {\sf ww.zemper.com} \end{array}$ 

## Installation characteristics

Maintained luminaires use 4 terminals (2xL + 2xN). Luminaires have a selector bridge to enable / disable the maintained mode. (lens lighting). Installation with mounting plate. Possibility of installation in: Wall surface. Possibility of connection with: Surface tube wiring. Vision distance: 25 m

## **Operating characteristics**

The luminaire has status LEDs, which indicates:
Status of the battery charging circuit.
Battery status (duration)
Emergency status f