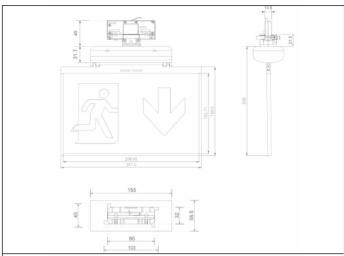

#### Dimensions

Control System: DALI Luminaire: Self-Contained

**Standards:** EN-60598-1, EN-60598-2-22, EN-62034, EN 61347-2-7, EN 61347-2-13, EN Certification: CE