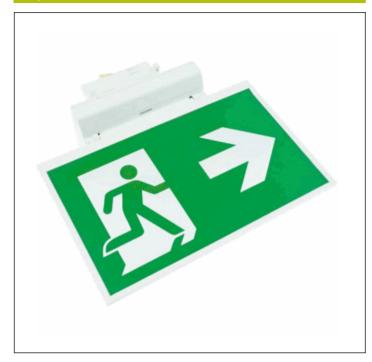

**EXITALYA TRACK** 

## LYE6070LAP



ELECTROZEMPER S.A.
Avda. de la Ciencia s/n.
Parque Ind. Avanzado
13005 Ciudad Real. Spain.
Tel.: +34 902 11 11 97
Fax: +34 902 11 11 97
info@zemper.com

#### Graphic reference



#### Dimensions



Control System: DALI Luminaire: Self-Contained

**Standards:** EN-60598-1, EN-60598-2-22, EN-62034, EN 61347-2-7, EN 61347-2-13, EN Certification: CE



#### Electrical characteristics

Supply: 230V 50Hz<2.9W

 $\label{eq:maintained} \begin{tabular}{ll} \textbf{Maintained mode consumption: 2,9 W} \\ \textbf{Non-maintained mode consumption: -W} \\ \end{tabular}$ 

Working temperature: 0-40°C Emergency lamp: 25xLED 0.5W Emergency lumen output: - lm Maintained lumen output: - lm Battery: 3.2V-1.0Ah LFP Class: II Mode: M

62386

Power factor: - % Signaling Luminaire: -LED temperature: 4000°K

**Duration:** 1 h **Remote control:** Yes **Charging time:** 12 h

## **Mechanical characteristics**

**Housing:** Polycarbonate **Diffuser:** Methacrylate

Suitable for flammable sur