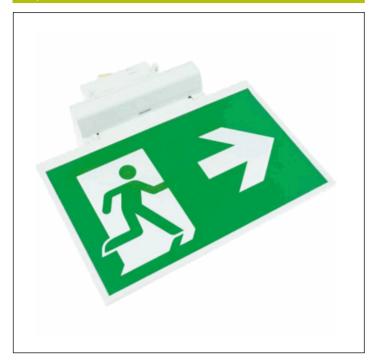

**EXITALYA TRACK** 

# LYE6070LWP3



ELECTROZEMPER S.A.
Avda. de la Ciencia s/n.
Parque Ind. Avanzado
13005 Ciudad Real. Spain.
Tel.: +34 902 11 11 97
Fax: +34 902 11 11 97
info@zemper.com

#### Graphic reference



#### Dimensions



Control System: SmartZ Luminaire: Self-Contained

**Standards:** EN-60598-1, EN-60598-2-22, EN-62034, ETSI EN 303 446-1 V1.2.1 Certification: CE

#### Electrical characteristics

**Supply:** 230V 50Hz<3.6W

 $\label{eq:maintained} \begin{tabular}{ll} \textbf{Maintained mode consumption: } 3,6~W \\ \begin{tabular}{ll} \textbf{Non-maintained mode consumption: } -W \\ \end{tabular}$ 

Working temperature: 0-40°C Emergency lamp: 25xLED 0.5W Emergency lumen output: - lm Maintained lumen output: - lm Battery: 3.2V-1.5Ah LFP Class: II Mode: M

Power factor: - % Signaling Luminaire: -LED temperature: 4000°K

**Duration:** 3 h **Remote control:** No **Charging time:** 12 h

### **Mechanical characteristics**

**Housing:** Polycarbonate **Diffuser:** Methacrylate

Suitable for f