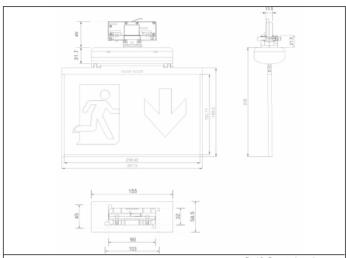

#### Dimensions

Control System: SmartZ Luminaire: Self-Contained

**Standards:** EN-60598-1, EN-60598-2-22, EN-62034, ETSI EN 303 446-1 V1.2.1 Certification: CE