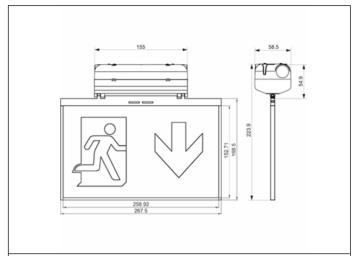

#### Dimensions

Control System: DALI2 Luminaire: Self-Contained

**Standards:** EN-60598-1, EN-60598-2-22, EN-62034, EN

61347-2-7, EN 61347-2-13, EN

62386

Certification: CE, DALI2