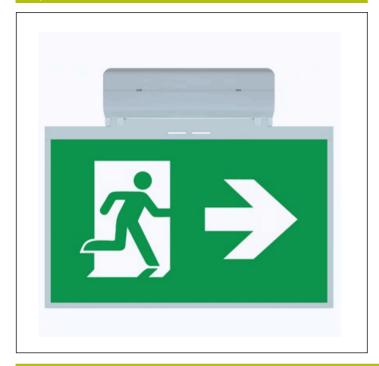

**EXITALYA MAXI SURFACE** 

## LYEX5070LAP



ELECTROZEMPER S.A.
Avda. de la Ciencia s/n.
Parque Ind. Avanzado
13005 Ciudad Real. Spain.
Tel.: +34 902 11 11 97
Fax: +34 902 11 11 97
info@zemper.com

#### Graphic reference



#### Dimensions



Control System: DALI2 Luminaire: Self-Contained

**Standards:** EN-60598-1, EN-60598-2-22, EN-62034, EN

61347-2-7, EN 61347-2-13, EN

62386

Certification: CE, DALI2



#### **Electrical characteristics**

**Supply:** 230V 50Hz<2.9W

 $\label{eq:maintained} \begin{tabular}{ll} \textbf{Maintained mode consumption: 2,9 W} \\ \textbf{Non-maintained mode consumption: -W} \\ \end{tabular}$ 

Working temperature: 0-40°C
Emergency lamp: 25xLED 0.5W
Emergency lumen output: - Im
Maintained lumen output: - Im
Battery: 3.2V-1.5Ah LFP

Class: II Mode: M

Power factor: - % Signaling Luminaire: -LED temperature: 6500°K

**Duration:** 1 h **Remote control:** Yes **Charging time:** 12 h

#### **Mechanical characteristics**

**Housing:** Polycarbonate **Diffuser:** Methacrylate

Suita