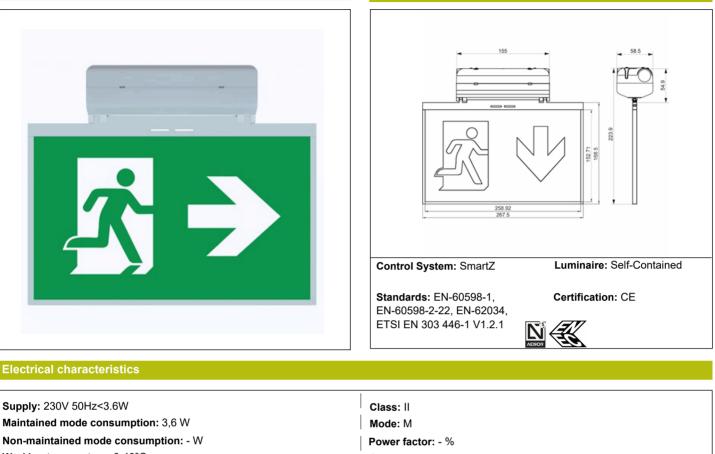

## Installation characteristics

Maintained luminaires use 4 terminals (2xL + 2xN). Installation with mounting plate. Possibility of installation in: Ceiling/Wall surface. Possibility of connection with: Surface tube wiring. Vision distance: 25 m