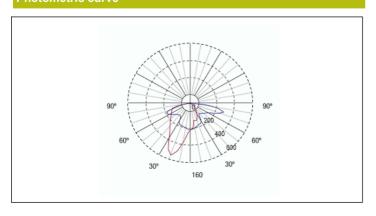

## **Photometric curve**

## Interdistance

| Installation<br>height |        |        |
|------------------------|--------|--------|
| 2,0 m                  | 8,12 m | 5,92 m |
| 2,5 m                  | 7,75 m | 6,33 m |
| 3,0 m                  | 7,10 m | 6,58 m |
| 3,5 m                  | 6,32 m | 6,73 m |
|                        |        |        |