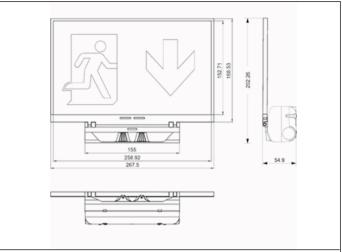

## **Photometric curve**

## Interdistance

| Installation<br>height |        |        |
|------------------------|--------|--------|
| 2,0 m                  | 8,12 m | 5,92 m |
| 2,5 m                  | 7,75 m | 6,33 m |
| 3,0 m                  | 7,10 m | 6,58 m |
| 3,5 m                  | 6,32 m | 6,73 m |
|                        |        |        |