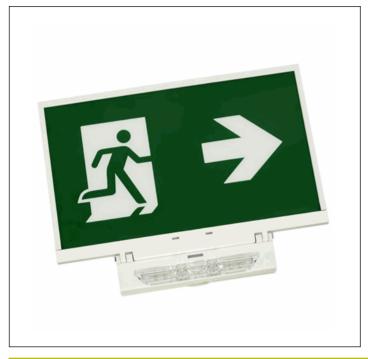

#### Graphic reference

Luminaire: Self-Contained Control System: DALI2

Standards: EN-60598-1, EN-60598-2-22, EN-62034, EN 61347-2-7, EN 61347-2-13, EN

DALI

Certification: CE, DALI2

Supply: 230V 50Hz<2.5W

Maintained mode consumption: 2,5 W Non-maintained mode consumption: - W

#### **Mechanical characteristics**

Housing: Polycarbonate Diffuser: Antipanic Lens

Suitable for flammable surfaces: Yes

IP/IK: IP42/IK04

Finish: White RAL9003

Weight: 0,45KG