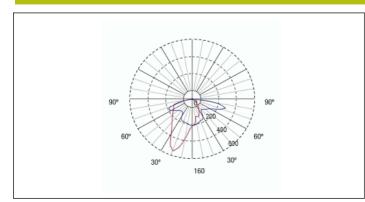

cy lumen output: 65 lm        | Duration: 3 h           |  |
| Maintained lumen output: - Im        | Remote control: No      |  |
| Battery: 3.2V-3.0Ah LFP              | Charging time: 12 h     |  |
|                                      |                         |  |

# Mechanical characteristics

| Housing: Polycarbonate               | <b>IP/IK:</b> IP42/IK04 |
|--------------------------------------|-------------------------|
| Diffuser: Antipanic Lens             | Finish: White RAL9003   |
| Suitable for flammable surfaces: Yes |                         |
|                                      | Weight: 0,45KG          |
|                                      |                         |
| ATEX Envelope:                       |                         |

#### **Photometric curve**



### Interdistance

| 8,12 m | 5,92 m           |
|--------|------------------|
| 7,75 m | 6,33 m           |
| 7,10 m | 6,58 m           |
| 6,32 m | 6,73 m           |
|        | 7,75 m<br>7,10 m |



ER-0359/19

 $\begin{array}{l} {\sf ELECTROZEMPER} {\sf S.A.} \\ {\sf Avda. de la Ciencia s/n.} \\ {\sf Parque Ind. Avanzado} \\ {\sf 13005 Ciudad Real. Spain.} \\ {\sf rel:. +34 902 11 11 97} \\ {\sf Fax: +34 902 11 11 97} \\ {\sf rat o @ zemper.com} \\ {\sf ww.zemper.com} \end{array}$ 

#### Installation characteristics

Maintained luminaires use 4 terminals (2xL + 2xN). Luminaires have a selector bridge to enable / disable the maintained mode. (lens lighting). Installation with mounting plate. Possibility of installation in: Wall surface. Possibility of connection with: Surface tube wir