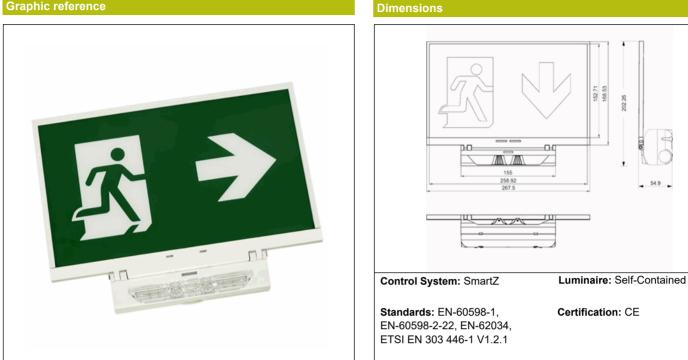

## Graphic reference

| Supply: 230V 50Hz<2.5W               | Class: II               |  |
|--------------------------------------|-------------------------|--|
| Maintained mode consumption: 2,5 W   | Mode: M                 |  |
| Non-maintained mode consumption: - W | Power factor: - %       |  |
| Working temperature: 0-40°C          | Signaling Luminaire: -  |  |
| Emergency lamp: 25xLED 0.5W          | LED temperature: 6500°K |  |
| Emergency lumen output: 65 lm        | Duration: 3 h           |  |
| Maintained lumen output: - Im        | Remote control: No      |  |
| Battery: 3.2V-3.0Ah LFP              | Charging time: 12 h     |  |
|                                      |                         |  |

# Mechanical characteristics

| Housing: Polycarbonate               | <b>IP/IK:</b> IP42/IK04 |
|--------------------------------------|-------------------------|
| Diffuser: Antipanic Lens             | Finish: White RAL9003   |
| Suitable for flammable surfaces: Yes |                         |
|                                      | Weight: 0,45KG          |
|                                      |                         |
| ATEX Envelope:                       |                         |

#### Installation characteristics

Maintained luminaires use 4 terminals (2xL + 2xN). Luminaires have a selector bridge to enable / disable the maintained mode. (lens lighting). Installation with mounting plate. Possibility of installation in: Wall surface. Possibility of connection with: Surface tube wiring. Vision distance: 25 m