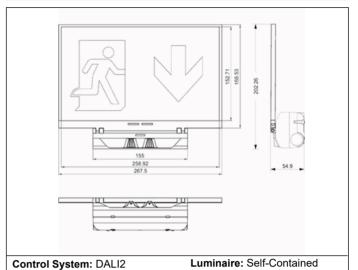

#### **Mechanical characteristics**

Housing: Polycarbonate Diffuser: Antipanic Lens

Suitable for flammable surfaces: Yes

IP/IK: IP42/IK04

Finish: White RAL9003

Weight: 0,45KG

#### Installation characteristics

Luminaires have a selector bridge to enable / disable the maintained mode. (lens lighting).

Installation with mounting plate.

Possibility of installation in:

Wall surface.

Possibility of connection with:

Surface tube wiring.

Vision distance: 25 m