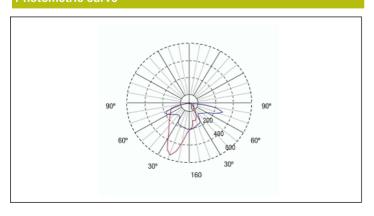

om

## Datasheet **EXITALYA MAXI** with Downlight

#### Graphic reference





Standards: EN-60598-1, EN-60598-2-22, EN-62034, EN 61347-2-7, EN 61347-2-13, EN

62386



Certification: CE, DALI2

Supply: 230V 50Hz<2.5W

Maintained mode consumption: 2,5 W Non-maintained mode consumption: - W

Working temperature: 0-40°C Emergency lamp: 25xLED 0.5W Emergency lumen output: 65 lm Maintained lumen output: - Im Battery: 3.2V-3.0Ah LFP

Class: II Mode: M

Power factor: - % Signaling Luminaire: -LED temperature: 6500°K

Duration: 3 h Remote control: Yes Charging time: 12 h

#### **Mechanical characteristics**

Housing: Polycarbonate Diffuser: Antipanic Lens

Suitable for flammable surfaces: Yes

IP/IK: IP42/IK04

Finish: White RAL9003

Weight: 0,45KG

#### ATEX Envelope:

## **Photometric curve**



## Interdistance

| 8,12 m | 5,92 m           |
|--------|------------------|
| 7,75 m | 6,33 m           |
| 7,10 m | 6,58 m           |
| 6,32 m | 6,73 m           |
|        | 7,75 m<br>7,10 m |



# LYEX5125LAP3



ELECTROZEMPER S.A.
Avda. de la Ciencia s/n.
Parque Ind. Avanzado
13005 Ciudad Real. Spain.
Tel.: +34 902 11 11 97
Fax: +34 902 11 11 97
in fo@zemper.com
www.zemper.com

# Datasheet EXITALYA MAXI with Downlight

#### Installation characteristics

Luminaires have a selector bridge to enable / disable the maintained mode. (lens lighting).

Installation with mounting plate.

Possibility of installation in:

Wall surface.

Possibility of connection with:

Surface tube wiring.

Vision distance: 25 m

#### **Operating characteristics**

Bus available for DALI2 communication.

The