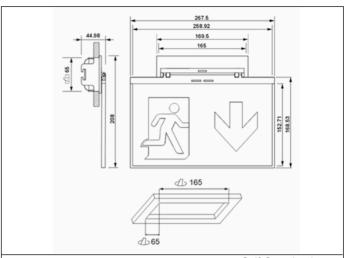

# **Mechanical characteristics**

Housing: Polycarbonate Diffuser: Methacrylate

Suitable for flammable surfaces: Yes

IP/IK: IP42/IK04

Finish: White RAL9003

Weight: 0,16KG

ATEX Envelope:

## Installation characteristics

|   | Maintained luminaires use 4 terminals (2xL + 2xN). Installation with mounting plate. Possibility of installation in: Recessed ceiling. Possibility of connection with: |
|---|------------------------------------------------------------------------------------------------------------------------------------------------------------------------|
|   | Surface tube wiring.                                                                                                                                                   |
|   | Vision distance: 25 m                                                                                                                                                  |
|   |                                                                                                                                                                        |
| 0 | perating characteristics                                                                                                                                               |
|   |                                                                                                                                                                        |