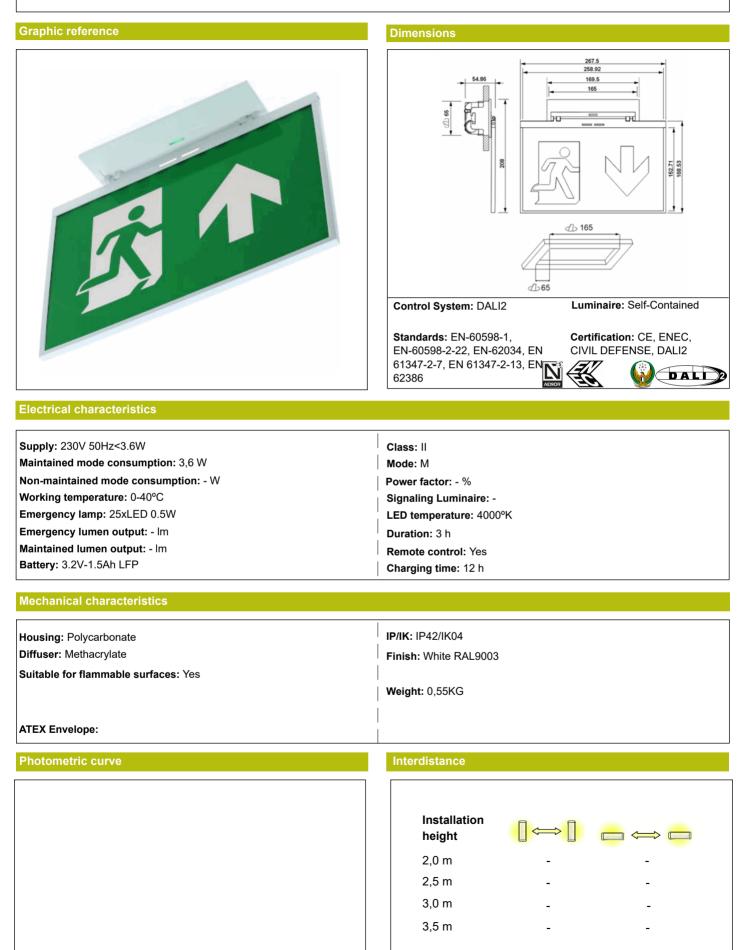

## LYR5070LAP3

ELECTROZEMPER S.A. Avda. de la Ciencia s/n. Parque Ind. Avanzado 13005 Ciudad Real. Spain. Tel.: +34 902 11 11 97 Fax: +34 902 11 11 97 in fo@zemper.com www.zemper.com

LYR5070LAP3

ELECTROZEMPER S.A. Avda. de la Ciencia s/n. Parque Ind. Avanzado 13005 Ciudad Real. Spain. Tel.: +34 902 11 11 97 Fax: +34 902 11 11 97 in fo @ z em per.com w w w.z em per.com

## Installation characteristics

Maintained luminaires use 4 terminals (2xL + 2xN). Installation with mounting plate. Possibility of installation in: Recessed ceiling. Possibility of connection with: Surface tube wiring. Vision distance: 25 m