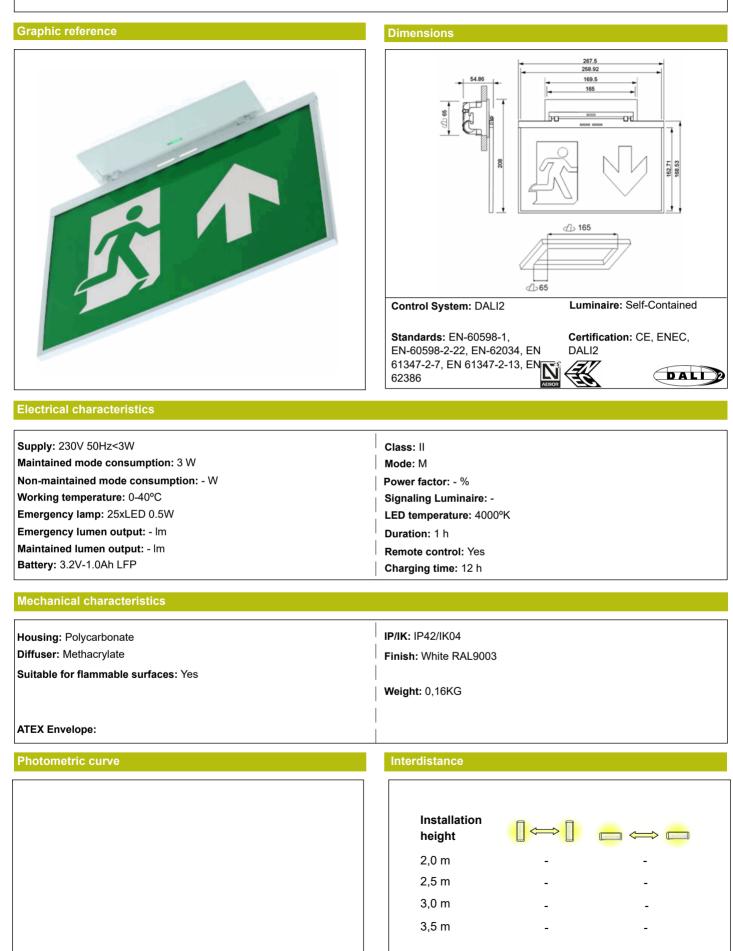

#### Installation characteristics

Maintained luminaires use 4 terminals (2xL + 2xN). Installation with mounting plate. Possibility of installation in: Recessed ceiling. Possibility of connection with: Surface tube wiring. Vision distance: 25 m