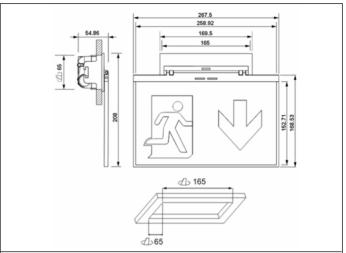

#### Dimensions

Control System: SmartZ

Luminaire: Self-Contained

**Standards:** EN-60598-1, EN-60598-2-22, EN-62034, ETSI EN 303 447-1 Certification: CE