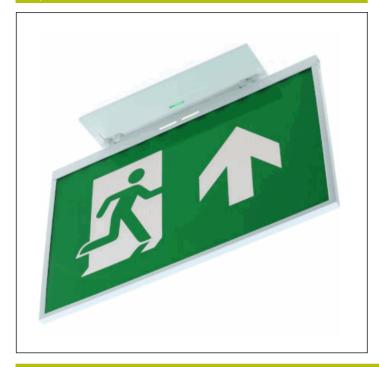

# EXITALYA MAXI RECESSED

#### **Graphic reference**

Datasheet

Control System: DALI2

Luminaire: Self-Contained

Standards: EN-60598-1, EN-60598-2-22, EN-62034, EN 61347-2-7, EN 61347-2-13, EN 62386

Certification: CE, ENEC, CIVIL DEFENSE, DALI2