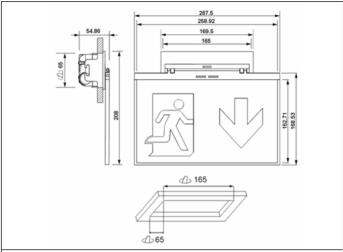

#### **Mechanical characteristics**

Housing: Polycarbonate Diffuser: Methacrylate

Suitable for flammable surfaces: Yes

IP/IK: IP42/IK04

Finish: White RAL9003

Weight: 0,48KG

ATEX Envelope:

#### Installation characteristics

| Maintained luminaires use 4 terminals (2xL + 2xN). |  |
|----------------------------------------------------|--|
| Installation with mounting plate.                  |  |
| Possibility of installation in:                    |  |
| Recessed ceiling.                                  |  |
| Possibility of connection with:                    |  |
| Surface tube wiring.                               |  |
| Vision distance: 25 m                              |  |
|                                                    |  |
|                                                    |  |
|                                                    |  |
|                                                    |  |
|                                                    |  |
|                                                    |  |
|                                                    |  |
|                                                    |  |
|                                                    |  |
|                                                    |  |