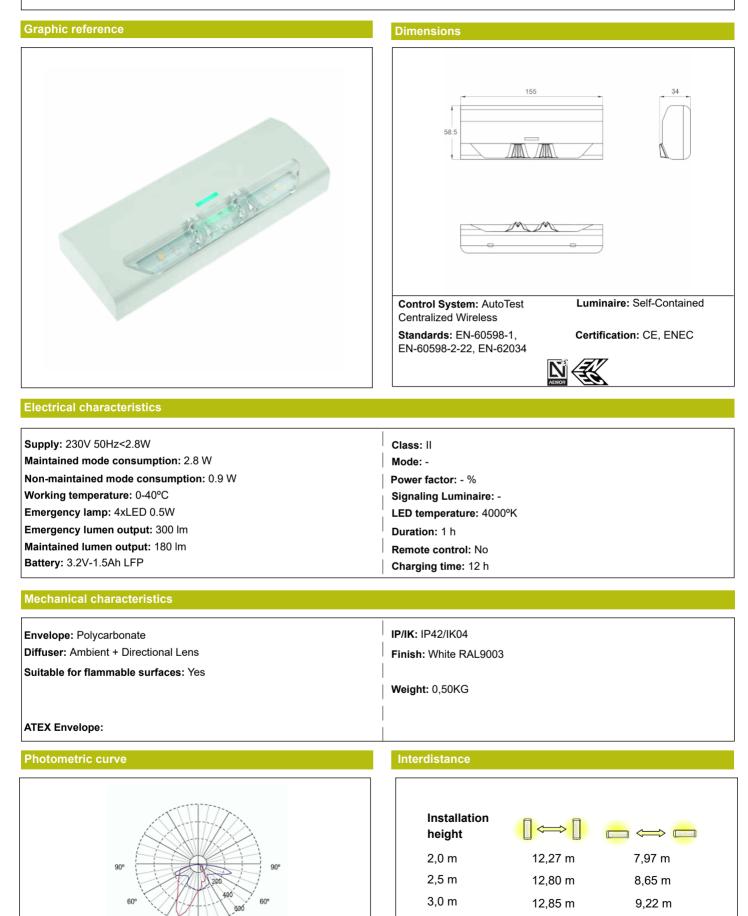

# LYW3300LDPW

ELECTROZEMPER S.A. Avda. de la Ciencia s/n. Parque Ind. Avanzado 13005 Ciudad Real. Spain. Tel:: +34 902 11 11 97 Fax: +34 902 11 11 97 info@zemper.com www.zemper.com

3,5 m

30

160

30

12,70 m

9,68 m