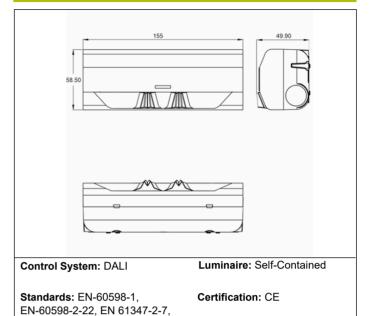

#### Dimensions

#### Flectrical characteristics

Supply: 230V 50Hz<2.5W

 $\label{eq:maintained} \begin{tabular}{ll} \textbf{Maintained mode consumption: } 2.5~W\\ \begin{tabular}{ll} \textbf{Non-maintained mode consumption: } 0.9~W\\ \end{tabular}$ 

Working temperature: 0-40°C Emergency lamp: 4 x LED 0.5W Emergency lumen output: 150 lm Maintained lumen output: 90 lm Battery: 3.2V-1.5Ah LFP Class: || Mode: -

Power factor: - %

Signaling Luminaire: -LED temperature: 4000°K

EN 61347-2-13, EN 62386

Duration: 3 h Remote control: Yes Charging time: 12 h

## **Mechanical characteristics**

**Housing:** Polycarbonate **Diffuser:** Antipanic Lens

Suitable for flammable surfaces: Yes

IP/IK: IP42/IK04

Finish: White RAL9003

Weight: 0,16KG