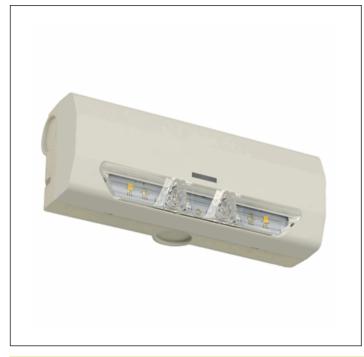

## **LYW5150LAP3**



ELECTROZEMPER S.A.
Avda. de la Ciencia s/n.
Parque Ind. Avanzado
13005 Ciudad Real. Spain.
Tel.: +34 902 11 11 97
Fax: +34 902 11 11 97
info@zemper.com

DAL

#### Graphic reference

**WALYA MAXI** 



#### Dimensions



#### Flectrical characteristics

Supply: 230V 50Hz<2.5W

 $\label{eq:maintained} \begin{tabular}{ll} \textbf{Maintained mode consumption: } 2.5~W\\ \begin{tabular}{ll} \textbf{Non-maintained mode consumption: } 0.9~W\\ \end{tabular}$ 

Working temperature: 0-40°C Emergency lamp: 4 x LED 0.5W Emergency lumen output: 150 lm Maintained lumen output: 90 lm Battery: 3.2V-1.5Ah LFP Class: || Mode: -

Power factor: - %

Signaling Luminaire: -LED temperature: 4000°K

EN 61347-2-13, EN 62386

Duration: 3 h Remote control: Yes Charging time: 12 h

## **Mechanical characteristics**

**Housing:** Polycarbonate **Diffuser:** Antipanic Lens

Suitable for flammable surfaces: Yes

IP/IK: IP42/IK04

Finish: White RAL9003

Weight: 0,16KG

## ATEX Envelope:

## Photometric curve



## In