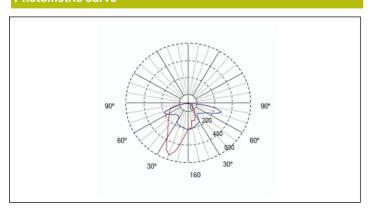

## Photometric curve

## Interdistance

| Installation<br>height |        |        |
|------------------------|--------|--------|
| 2,0 m                  | 8,12 m | 5,92 m |
| 2,5 m                  | 7,75 m | 6,33 m |
| 3,0 m                  | 7,10 m | 6,58 m |
| 3,5 m                  | 6,32 m | 6,73 m |