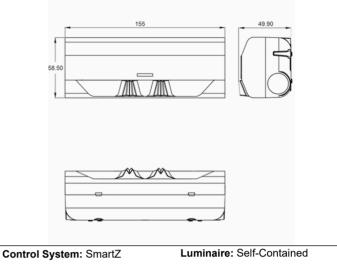

#### Dimensions

**Standards:** EN-60598-1, EN-60598-2-22, EN-62034,

ETSI EN 303 447-1

Certification: CE