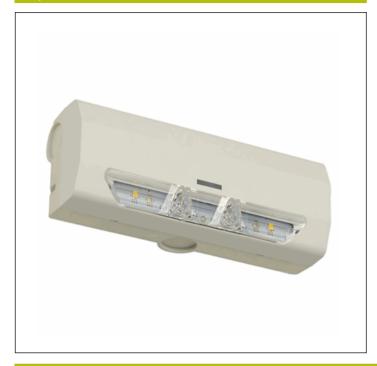

## Datasheet WALYA MAXI

## **LYW5300LW**



ELECTROZEMPER S.A.
Avda. de la Ciencia s/n.
Parque Ind. Avanzado
13005 Ciudad Real. Spain.
Tel.: +34 902 11 11 97
Fax: +34 902 11 11 97
info@zemper.com

#### Graphic reference



#### Dimensions



**Standards:** EN-60598-1, EN-60598-2-22, EN-62034,

ETSI EN 303 447-1

Certification: CE



#### Electrical characteristics

Supply: 230V 50Hz<1.0W

Maintained mode consumption: - W

Non-maintained mode consumption: 1.0 W

Working temperature: 0-40°C Emergency lamp: 4xLED 0.5W Emergency lumen output: 300 lm Maintained lumen output: - lm Battery: 3.2V-1.5Ah LFP Class: II

Mode: NM

Power factor: - %
Signaling Luminaire: -

LED temperature: 4000°K

Duration: 1 h

Remote control: No

Charging time: 12 h

#### **Mechanical characteristics**

Housing: Polycarbonate

Diffuser: Ambient + Directional Lens

Suitable for flammable surfaces: Yes

IP/IK: IP42/IK04

Finish: White RAL9003

Weight: 0,16KG

### ATEX Envelope:

#### Photometric curve



### Interdistance

| Installati