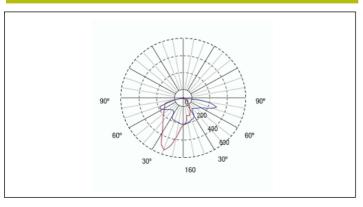

per.com

#### Graphic reference



#### Dimensions



**Standards:** EN-60598-1, EN-60598-2-22, EN-62034,

ETSI EN 303 447-1

Certification: CE



#### Electrical characteristics

Supply: 230V 50Hz<1.0W

Maintained mode consumption: - W

Non-maintained mode consumption: 1.0 W

Working temperature: 0-40°C Emergency lamp: 4xLED 0.5W Emergency lumen output: 300 lm Maintained lumen output: - lm Battery: 3.2V-1.5Ah LFP Class: II

Mode: NM

Power factor: - %
Signaling Luminaire: -

LED temperature: 4000°K

Duration: 1 h

Remote control: No

Charging time: 12 h

#### **Mechanical characteristics**

Housing: Polycarbonate

Diffuser: Ambient + Directional Lens

Suitable for flammable surfaces: Yes

IP/IK: IP42/IK04

Finish: White RAL9003

Weight: 0,16KG

### ATEX Envelope:

#### Photometric curve



### Interdistance

| Installation<br>height |         |        |
|------------------------|---------|--------|
| 2,0 m                  | 12,27 m | 7,97 m |
| 2,5 m                  | 12,80 m | 8,65 m |
| 3,0 m                  | 12,85 m | 9,22 m |
| 3,5 m                  | 12,70 m | 9,68 m |



# **LYW5300LW**



ELECTROZEMPER S.A.
Avda. de la Ciencia s/n.
Parque Ind. Avanzado
13005 Ciudad Real. Spain.
Tel.: +34 902 11 11 97
Fax: +34 902 11 11 97
in fo @ z e m p e r . c o m
w w w w . z e m p e r . c o m

#### Installation characteristics

| Maintained luminaires use 4 terminals (2xL + 2xN). |
|----------------------------------------------------|
| Installation with mounting plate.                  |
| Possibility of installation in:                    |
| Wall surface.