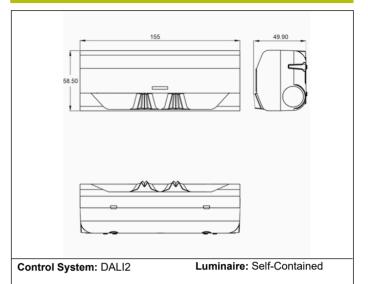

#### Dimensions

**Standards:** EN-60598-1, EN-60598-2-22, EN-62034, EN

61347-2-7, EN 61347-2-13, EN

Certification: CE, DALI2