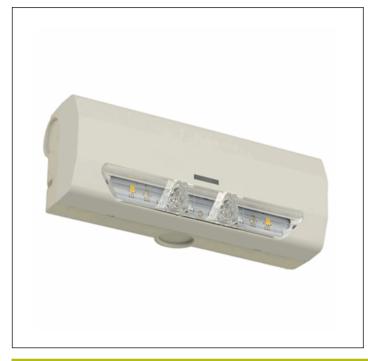

## LYWX5100LA3



ELECTROZEMPER S.A.
Avda. de la Ciencia s/n.
Parque Ind. Avanzado
13005 Ciudad Real. Spain.
Tel.: +34 902 11 11 97
Fax: +34 902 11 11 97
info@zemper.com

#### Graphic reference

**WALYA MAXI** 



#### Dimensions



**Standards:** EN-60598-1, EN-60598-2-22, EN-62034, EN

61347-2-7, EN 61347-2-13, EN

Certification: CE, DALI2



#### **Electrical characteristics**

Supply: 230V 50Hz<0.9W

Maintained mode consumption: - W

Non-maintained mode consumption:  $0.9\ W$ 

Working temperature: 0-40°C Emergency lamp: 4 x LED 0.5W Emergency lumen output: 95 lm Maintained lumen output: - lm Battery: 3.2V-1.5Ah LFP Class: II Mode: NM

62386

Power factor: - % Signaling Luminaire: -LED temperature: 4000°K

**Duration:** 3 h **Remote control:** Yes **Charging time:** 12 h

## **Mechanical characteristics**

**Housing:** Polycarbonate **Diffuser:** Antipanic Lens

Suitable for flammable surfaces: Yes

IP/IK: IP42/IK04

Finish: White RAL9003

Weight: 0,16KG

#### ATEX Envelope:

## Photometric cu