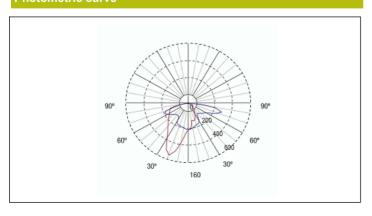

# Dimensions



**Standards:** EN-60598-1, EN-60598-2-22, EN-62034, EN

61347-2-7, EN 61347-2-13, EN

Certification: CE, DALI2



#### **Electrical characteristics**

Supply: 230V 50Hz<0.9W

Maintained mode consumption: - W

Non-maintained mode consumption:  $0.9\ W$ 

Working temperature: 0-40°C Emergency lamp: 4 x LED 0.5W Emergency lumen output: 95 lm Maintained lumen output: - lm Battery: 3.2V-1.5Ah LFP Class: II Mode: NM

62386

Power factor: - % Signaling Luminaire: -LED temperature: 4000°K

**Duration:** 3 h **Remote control:** Yes **Charging time:** 12 h

## **Mechanical characteristics**

**Housing:** Polycarbonate **Diffuser:** Antipanic Lens

Suitable for flammable surfaces: Yes

IP/IK: IP42/IK04

Finish: White RAL9003

Weight: 0,16KG

#### ATEX Envelope:

## Photometric curve



## Interdistance

| Installation<br>height |        |        |
|------------------------|--------|--------|
| 2,0 m                  | 9,07 m | 6,39 m |
| 2,5 m                  | 8,96 m | 6,86 m |
| 3,0 m                  | 8,37 m | 7,20 m |
| 3,5 m                  | 7,70 m | 7,41 m |
|                        |        |        |



# LYWX5100LA3



ELECTROZEMPER S.A.
Avda. de la Ciencia s/n.
Parque Ind. Avanzado
13005 Ciudad Real. Spain.
Tel.: +34 902 11 11 97
Fax: +34 902 11 11 97
in fo @ z e m p e r . c o m
w w w w . z e m p e r . c o m

| Installation characteristics