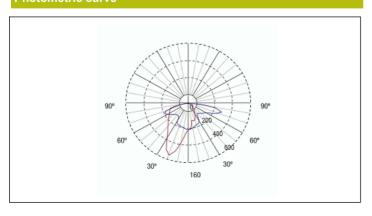

#### Photometric curve

#### Interdistance

| Installation<br>height |         |        |
|------------------------|---------|--------|
| 2,0 m                  | 12,27 m | 7,97 m |
| 2,5 m                  | 12,80 m | 8,65 m |
| 3,0 m                  | 12,85 m | 9,22 m |
| 3,5 m                  | 12,70 m | 9,68 m |
|                        |         |        |