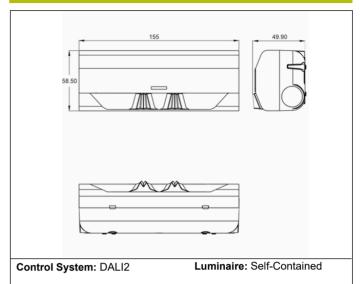

### Dimensions

Standards: EN-60598-1, Certification: CE, DALI2

EN-60598-2-22, EN-62034, EN 61347-2-7, EN 61347-2-13, EN

62386