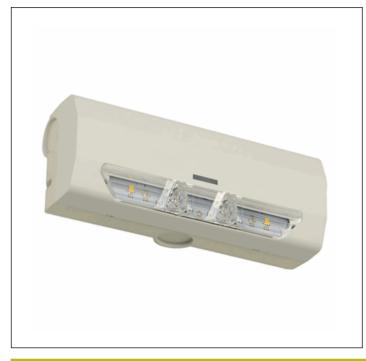

#### Graphic reference

**WALYA MAXI** 

#### **Mechanical characteristics**

Housing: Polycarbonate

**Diffuser:** Ambient + Directional Lens **Suitable for flammable surfaces:** Yes

ATEX Envelope:

IP/IK: IP42/IK04

Finish: White RAL9003

Weight: 0,16KG