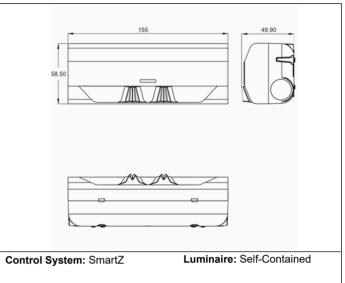

#### Dimensions

**Standards**: EN-60598-1, EN-60598-2-22, EN-62034, ETSI EN 303 446-1 V1.2.1 Certification: CE