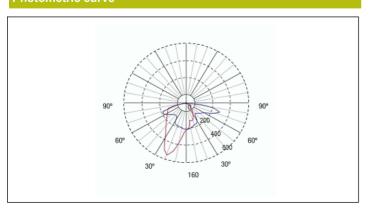

ic reference

**WALYA MAXI** 



#### Dimensions



**Standards**: EN-60598-1, EN-60598-2-22, EN-62034, ETSI EN 303 446-1 V1.2.1 Certification: CE

#### **Flectrical characteristics**

Supply: 230V 50Hz<1.0W

Maintained mode consumption: - W

Non-maintained mode consumption: 1,0 W

Working temperature: 0-40°C Emergency lamp: 4xLED 0.5W Emergency lumen output: 285 lm Maintained lumen output: - lm Battery: 3.2V-1.5Ah LFP Class: II Mode: NM

Power factor: - % Signaling Luminaire: -LED temperature: 4000°K

Duration: 1 h Remote control: No Charging time: 12 h

### **Mechanical characteristics**

Housing: Polycarbonate

**Diffuser:** Ambient + Directional Lens **Suitable for flammable surfaces:** Yes

IP/IK: IP42/IK04

Finish: White RAL9003

Weight: 0,16KG

ATEX Envelope:

## Photometric curve



## Interdistance

| Installation<br>height |         |        |
|------------------------|---------|--------|
| 2,0 m                  | 12,27 m | 7,97 m |
| 2,5 m                  | 12,80 m | 8,65 m |
| 3,0 m                  | 12,85 m | 9,22 m |
| 3,5 m                  | 12,70 m | 9,68 m |



# LYWX5300LW



ELECTROZEMPER S.A.
Avda. de la Ciencia s/n.
Parque Ind. Avanzado
13005 Ciudad Real. Spain.
Tel.: +34 902 11 11 97
Fax: +34 902 11 11 97
in fo @ z e m p e r . c o m
w w w w . z e m p e r . c o m

#### Installation characteristics

| Maintained luminaires use 4 terminals (2xL + 2xN). |
|----------------------------------------------------|
| Installation with mounting plate.                  |
| Possibility of installation in:                    |
| Wall surface.