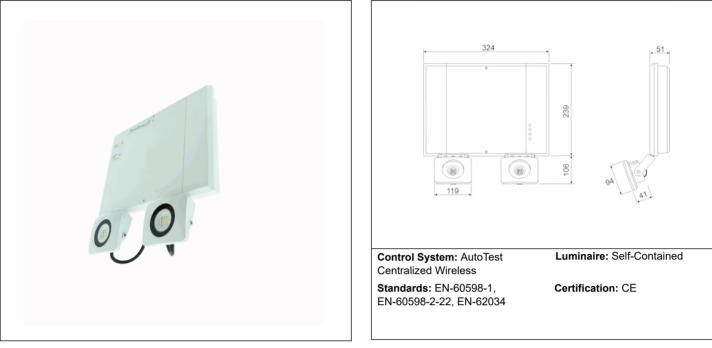

## PFL3000LDW

ELECTROZEMPER S.A. Avda. de la Ciencia s/n. Parque Ind. Avanzado 13005 Ciudad Real. Spain. Tel.: +34 902 11 11 97 Fax: +34 902 11 11 97 in fo @ z e m p e r. c o m w w w. z e m p e r. c o m

# Graphic reference

Mechanical characteristics

| Supply: 230V 50Hz<3.0W                 | Class: II               |
|----------------------------------------|-------------------------|
| Maintained mode consumption: - W       | Mode: NM                |
| Non-maintained mode consumption: 3.0 W | Power factor: - %       |
| Working temperature: 0-40°C            | Signaling Luminaire: -  |
| Emergency lamp: 2 x LEDS 20W           | LED temperature: 4000°K |
| Emergency lumen output: 3300 lm        | Duration: 1 h           |
| Maintained lumen output: - Im          | Remote control: No      |
| Battery: 2x(12,8V-3.0Ah LFP)           | Charging time: 12 h     |

### IP/IK: IP42/IK04 Envelope: Polycarbonate Diffuser: Glass Finish: White RAL9003 Suitable for flammable surfaces: Yes Weight: 5,51KG ATEX Envelope:

#### Installation characteristics

Possibility of installation in: Ceiling/Wall surface. Possibility of connection with: Recessed wiring. Surface tube wiring. It has 2 pre-marked lateral entries for PG-11 cable glands (not included) Two orientable spotlights, horizontally y vertically. Specially designed to cover large areas and / or heights.