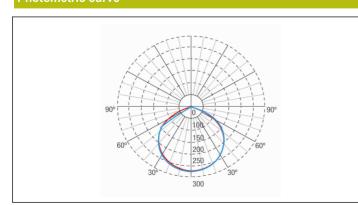

#### Photometric curve

#### Interdistance

| Installation<br>height |         |         |
|------------------------|---------|---------|
| 2,0 m                  | 9,79 m  | 8,57 m  |
| 2,5 m                  | 12,24 m | 10,71 m |
| 3,0 m                  | 14,69 m | 12,86 m |
| 3,5 m                  | 17,14 m | 15,00 m |