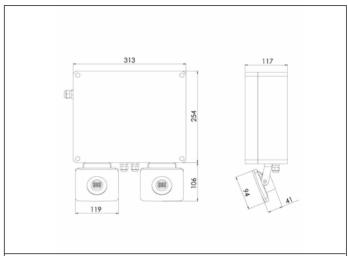

#### Dimensions

Control System: AutoTest Centralized Wireless

**Standards:** EN-60598-1, EN-60598-2-22, EN-62034

Luminaire: Self-Contained

Certification: CE