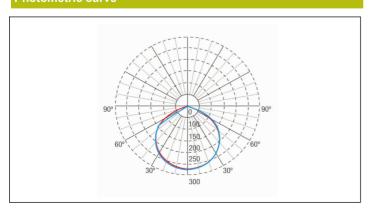

Dimensions



Control System: AutoTest Centralized Wireless

**Standards:** EN-60598-1, EN-60598-2-22, EN-62034

Luminaire: Self-Contained

Certification: CE

#### Electrical characteristics

Supply: 230V 50Hz<15.0W

Maintained mode consumption: - W

Non-maintained mode consumption: 15.0 W

Working temperature: -30°C - +25°C Emergency lamp: 2 x LEDS 10W Emergency lumen output: 1500 lm Maintained lumen output: - lm Battery: 2x(12,8V-3.0Ah LFP) Class: II Mode: NM

Power factor: - % Signaling Luminaire: -LED temperature: 4000°K

Duration: 3 h Remote control: No Charging time: 24 h

### **Mechanical characteristics**

Envelope: Polycarbonate

Diffuser: Glass

Suitable for flammable surfaces: Yes

IP/IK: IP65/IK07

Finish: Gray RAL7035

Weight: 8,50KG

### ATEX Envelope:

## Photometric curve



## Interdistance

| 9,79 m  | 8,57 m             |
|---------|--------------------|
| 12,24 m | 10,71 m            |
| 14,69 m | 12,86 m            |
| 17,14 m | 15,00 m            |
|         | 12,24 m<br>14,69 m |



# PME1500LD3WF



ELECTROZEMPER S.A.
Avda. de la Ciencia s/n.
Parque Ind. Avanzado
13005 Ciudad Real. Spain.
Tel.: +34 902 11 11 97
Fax: +34 902 11 11 97
in fo @ z e m p e r . c o m
w w w w . z e m p e r . c o m

#### Installation characteristics

| Possibility of installation in: Ceiling/Wall surface. Possibility of connection with: Surface tube wiring. |  |
|------------------------------------------------------------------------------------------------------------|--|
| It has 3 pre-marked entries for PG-11 (included)