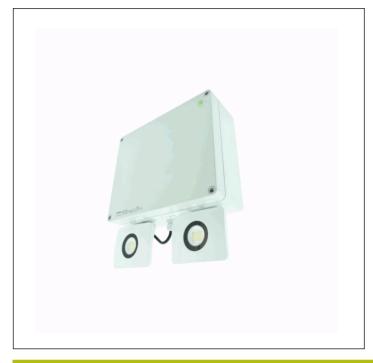

# PME1500LD3WF



ELECTROZEMPER S.A.
Avda. de la Ciencia s/n.
Parque Ind. Avanzado
13005 Ciudad Real. Spain.
Tel.: +34 902 11 11 97
Fax: +34 902 11 11 97
info@zemper.com

#### Graphic reference

**MAXILUM** 



#### Dimensions



Control System: AutoTest Centralized Wireless

**Standards:** EN-60598-1, EN-60598-2-22, EN-62034

Luminaire: Self-Contained

Certification: CE

#### Electrical characteristics

Supply: 230V 50Hz<15.0W

Maintained mode consumption: - W

Non-maintained mode consumption: 15.0 W

Working temperature: -30°C - +25°C Emergency lamp: 2 x LEDS 10W Emergency lumen output: 1500 lm Maintained lumen output: - lm Battery: 2x(12,8V-3.0Ah LFP) Class: II Mode: NM

Power factor: - % Signaling Luminaire: -LED temperature: 4000°K

Duration: 3 h Remote control: No Charging time: 24 h

### **Mechanical characteristics**

Envelope: Polycarbonate

Diffuser: Glass

Suitable for flammable surfaces: Yes

IP/IK: IP65/IK07

Finish: Gray RAL7035

Weight: 8,50KG

### ATEX Envelope:

## Photometric