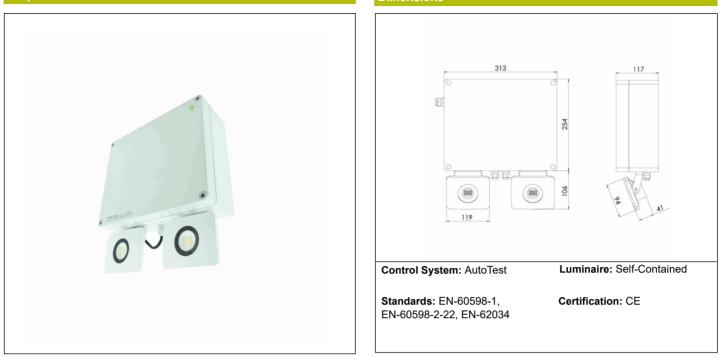

# Envelope: Polycarbonate IP/IK: IP65/IK07 Diffuser: Glass Finish: Gray RAL7035 Suitable for flammable surfaces: Yes Weight: 3,76KG ATEX Envelope: I

#### Installation characteristics

Possibility of installation in: Ceiling/Wall surface. Possibility of connection with: Surface tube wiring. It has 3 pre-marked entries for PG-11 (included) Two orientable spotlights, horizontally y vertically. Specially designed to cover large areas and / or heights.

#### General Envelope data