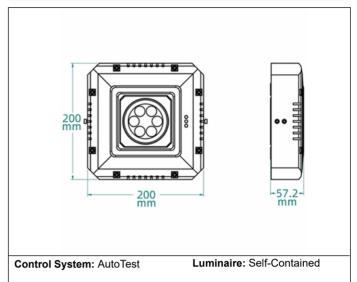

# Datasheet MAXILUM PRO

# PMP2500LXP



ELECTROZEMPER S.A.
Avda. de la Ciencia s/n.
Parque Ind. Avanzado
13005 Ciudad Real. Spain.
Tel.: +34 902 11 11 97
Fax: +34 902 11 11 97
info@zemper.com

#### Graphic reference



#### Dimensions



Standards: BS EN 60598-2-22 Certification: CE

#### Electrical characteristics

Supply: 220-240V AC 50Hz<22.0W
Maintained mode consumption: 22 W
Non-maintained mode consumption: 5 W
Working temperature: 0°C<Ta<40°C
Emergency lamp: 6x LEDS 4W
Emergency lumen output: 2200 lm
Maintained lumen output: 2200 lm

Battery: 6,4V-4,0Ah LFP

Class: I Mode: M/NM Power factor: - % Signaling Luminaire: -LED temperature: 4000°K

**Duration:** 1 h **Remote control:** No **Charging time:** 18 h

## **Mechanical characteristics**

Housing: Aluminum

**Diffuser:** Transparent Polycarbonate **Suitable for flammable surfaces:** No

ATEX Envelope:

IP/IK: IP65/IK10

Finish: White RAL9003

Weight: 1,80KG

### Photometric curve



## Interdistance

| Installation<br>height |   |   |
|------------------------|--