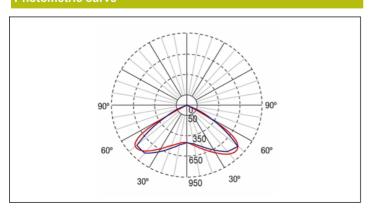

Fax: +34 902 11 11 97
info@zemper.com

#### Graphic reference



#### Dimensions



Standards: BS EN 60598-2-22 Certification: CE

#### Electrical characteristics

Supply: 220-240V AC 50Hz<22.0W
Maintained mode consumption: 22 W
Non-maintained mode consumption: 5 W
Working temperature: 0°C<Ta<40°C
Emergency lamp: 6x LEDS 4W
Emergency lumen output: 2200 lm
Maintained lumen output: 2200 lm

Battery: 6,4V-4,0Ah LFP

Class: I Mode: M/NM Power factor: - % Signaling Luminaire: -LED temperature: 4000°K

**Duration:** 1 h **Remote control:** No **Charging time:** 18 h

## **Mechanical characteristics**

Housing: Aluminum

**Diffuser:** Transparent Polycarbonate **Suitable for flammable surfaces:** No

ATEX Envelope:

IP/IK: IP65/IK10

Finish: White RAL9003

Weight: 1,80KG

### Photometric curve



## Interdistance

| Installation<br>height |   |   |
|------------------------|---|---|
| 2,0 m                  | - | - |
| 2,5 m                  | - | - |
| 3,0 m                  | - | - |
| 3,5 m                  | - | - |
|                        |   |   |



# PMP2500LXP



ELECTROZEMPER S.A.
Avda. de la Ciencia s/n.
Parque Ind. Avanzado
13005 Ciudad Real. Spain.
Tel.: +34 902 11 11 97
Fax: +34 902 11 11 97
in fo @ z e m p e r . c o m
w w w w . z e m p e r . c o m

#### Installation characteristics

**MAXILUM PRO** 

| Possibility of installation in: Ceiling/Wall surface. Possibility of connection with: Surface tube wiring. One orientable spotlight, vertica Supplied with 125° lens and thre -Corridor lens -45° lens -80° lens                              |