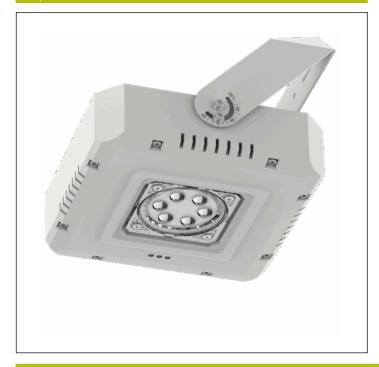

# Datasheet MAXILUM PRO

# PMP2500LXP



ELECTROZEMPER S.A.
Avda. de la Ciencia s/n.
Parque Ind. Avanzado
13005 Ciudad Real. Spain.
Tel.: +34 902 11 11 97
Fax: +34 902 11 11 97
info@zemper.com

#### Graphic reference



#### Dimensions



Standards: BS EN 60598-2-22 Certification: CE

#### Electrical characteristics

Supply: 220-240V AC 50Hz<22.0W
Maintained mode consumption: 22 W
Non-maintained mode consumption: 5 W
Working temperature: 0°C<Ta<40°C
Emergency lamp: 6x LEDS 4W
Emergency lumen output: 2200 lm
Maintained lumen output: 2200 lm

Battery: 6,4V-4,0Ah LFP

Class: I Mode: M/NM Power factor: - % Signaling Luminaire: -LED temperature: 4000°K

**Duration:** 1 h **Remote control:** No **Charging time:** 18 h

## **Mechanical characteristics**

Housing: Aluminum

**Diffuser:** Transparent Polycarbonate **Suitable for flammable surfaces:** No

ATEX Envelope:

IP/IK: IP65/IK10

Finish: White RAL9003

Weight: 1,80KG

### Photometric curve



## Interdistance

| Installation<br>height |   |   |
|--------