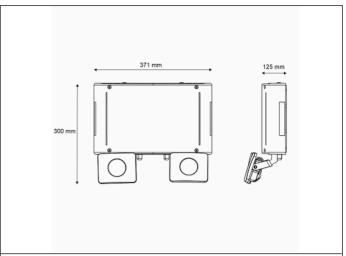

#### Dimensions

Control System: DALI2 Luminaire: Self-Contained

**Standards:** EN-60598-1, **Certification:** CE, DALI2

EN-60598-2-22, EN-62034