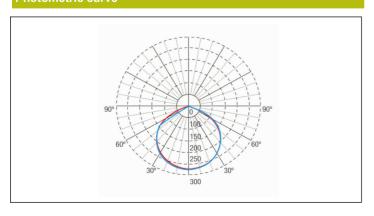

#### Dimensions



Control System: DALI2 Luminaire: Self-Contained

**Standards:** EN-60598-1, **Certification:** CE, DALI2

EN-60598-2-22, EN-62034



#### Electrical characteristics

Supply: 230V 50Hz<3.0W

Maintained mode consumption: - W

Non-maintained mode consumption: 3.0 W

Working temperature: 0-40°C Emergency lamp: 2x LEDS 10W Emergency lumen output: 1500 lm Maintained lumen output: - lm Battery: 2x(12.8V-3.0Ah LFP) Class: II Mode: NM

Power factor: - %
Signaling Luminaire: -

LED temperature: 4000°K

**Duration:** 3 h **Remote control:** Yes **Charging time:** 12 h

### **Mechanical characteristics**

Envelope: Polycarbonate

Diffuser: Glass

Suitable for flammable surfaces: Yes

IP/IK: IP65/IK07

Finish: White RAL9003

Weight: 5,92KG

## ATEX Envelope:

## Photometric curve



## Interdistance

| Installation<br>height |         |         |
|------------------------|---------|---------|
| 2,0 m                  | 9,79 m  | 8,57 m  |
| 2,5 m                  | 12,24 m | 10,71 m |
| 3,0 m                  | 14,69 m | 12,86 m |
| 3,5 m                  | 17,14 m | 15,00 m |
|                        |         |         |



# **PMV1500LA3**



ELECTROZEMPER S.A.
Avda. de la Ciencia s/n.
Parque Ind. Avanzado
13005 Ciudad Real. Spain.
Tel.: +34 902 11 11 97
Fax: +34 902 11 11 97
in fo @ z e m p e r . c o m
w w w w . z e m p e r . c o m

#### Installation characteristics

| Ceiling/Wall surface. Possibility of connection with:     Surface tube wiring. It has 4 pre-marked entries for PG-11 (included) Two orientable spotlights, horizontally y vertically. Specially desi