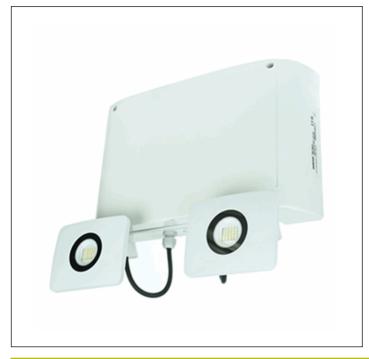

#### Graphic reference

**MAXILUM EVO** 

#### Installation characteristics

| Ceiling/Wall surface. Possibility of connection with:     Surface tube wiring. It has 4 pre-marked entries for PG-11 (included) Two orientable spotlights, horizontally y vertically. Specially designed to cover large areas and / or heights.                      |
|----------------------------------------------------------------------------------------------------------------------------------------------------------------------------------------------------------------------------------------------------------------------|
| Operating characteristics                                                                                                                                                                                                                                            |
| Bus available for DALI2 communication. The luminaire has a status LED, which indicates: Green LED: OK Yellow LED flashing: Battery charging or battery connection failure. LED off: Emergency operation failure or mains failure or defective LED or defective unit. |
| General Envelope data                                                                                                                                                                                                                                                |
|                                                                                                                                                                                                                                                                      |