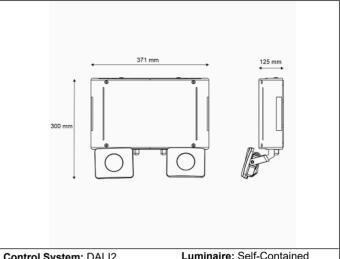

#### Graphic reference

**MAXILUM EVO** 

Luminaire: Self-Contained Control System: DALI2

Standards: EN-60598-1, EN-60598-2-22, EN-62034

Certification: CE, DALI2

Supply: 230V 50Hz<3.0W

Maintained mode consumption: - W

### **Mechanical characteristics**

Envelope: Polycarbonate

Diffuser: Glass

Suitable for flammable surfaces: Yes

IP/IK: IP65/IK07

Finish: White RAL9003

Weight: 5,92KG