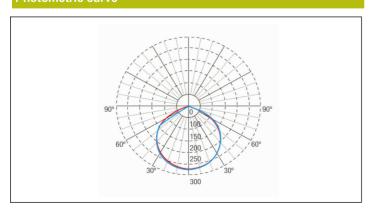

## **Photometric curve**

## Interdistance

| Installation<br>height |         |         |
|------------------------|---------|---------|
| 2,0 m                  | 9,79 m  | 8,57 m  |
| 2,5 m                  | 12,24 m | 10,71 m |
| 3,0 m                  | 14,69 m | 12,86 m |
| 3,5 m                  | 17,14 m | 15,00 m |