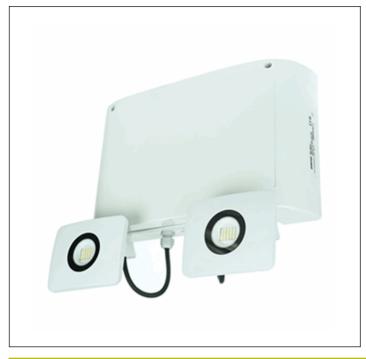

#### Installation characteristics

| Possibility of installation in:                                                                        |
|--------------------------------------------------------------------------------------------------------|
| Ceiling/Wall surface. Possibility of connection with:                                                  |
| Surface tube wiring.                                                                                   |
| It has 4 pre-marked entries for PG-11 (included) Two orientable spotlights, horizontally y vertically. |
| Specially designed to cover large areas and / or heights.                                              |
|                                                                                                        |
|                                                                                                        |
|                                                                                                        |
|                                                                                                        |
|                                                                                                        |
|                                                                                                        |
|                                                                                                        |
| Operating characteristics                                                                              |
| Bus available for DALI2 communication.                                                                 |
| The luminaire has a status LED, which indicates:                                                       |
| Green LED: OK Yellow LED flashing: Battery charging or battery connection failure.                     |
| LED off: Emergency operation failure or mains failure or defective LED or defective unit.              |
|                                                                                                        |
|                                                                                                        |
|                                                                                                        |
|                                                                                                        |
|                                                                                                        |
|                                                                                                        |
|                                                                                                        |
|                                                                                                        |
|                                                                                                        |
|                                                                                                        |
| General Envelope data                                                                                  |
|                                                                                                        |
|                                                                                                        |
|                                                                                                        |
|                                                                                                        |
|                                                                                                        |
|                                                                                                        |
|                                                                                                        |
|                                                                                                        |
|                                                                                                        |
|                                                                                                        |
|                                                                                                        |