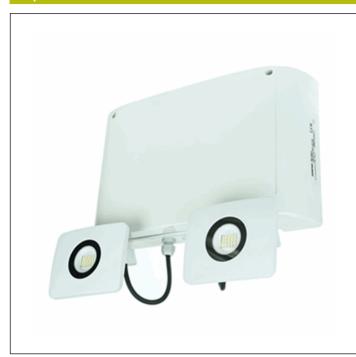

# Graphic reference

# Installation characteristics

Possibility of installation in: Ceiling/Wall surface. Possibility of connection with: Surface tube wiring. It has 4 pre-marked entries for PG-11 (included) Two orientable spotlights, horizontally y vertically. Specially designed to cover large areas and / or heights.