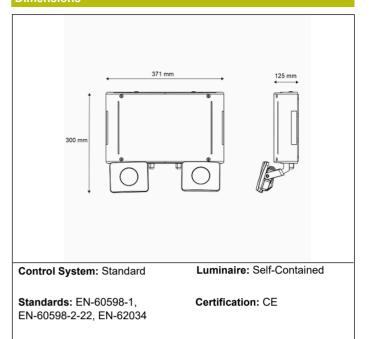

# Housing: Polycarbonate IP/IK: IP65/IK07 Diffuser: Glass Finish: White RAL9003 Suitable for flammable surfaces: Yes Weight: 3,76KG ATEX Envelope: