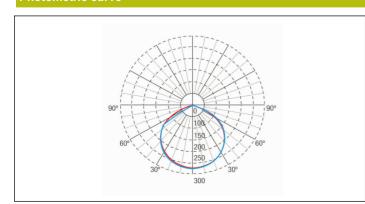

# Photometric curve

# Interdistance

| Installation<br>height |         |         |
|------------------------|---------|---------|
| 2,0 m                  | 9,79 m  | 8,57 m  |
| 2,5 m                  | 12,24 m | 10,71 m |
| 3,0 m                  | 14,69 m | 12,86 m |
| 3,5 m                  | 17,14 m | 15,00 m |