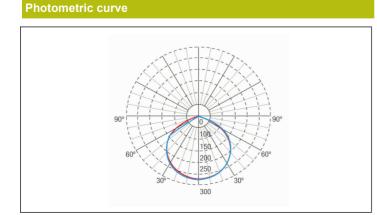

#### Interdistance

| Installation<br>height |         |         |
|------------------------|---------|---------|
| 2,0 m                  | 9,79 m  | 8,57 m  |
| 2,5 m                  | 12,24 m | 10,71 m |
| 3,0 m                  | 14,69 m | 12,86 m |
| 3,5 m                  | 17,14 m | 15,00 m |