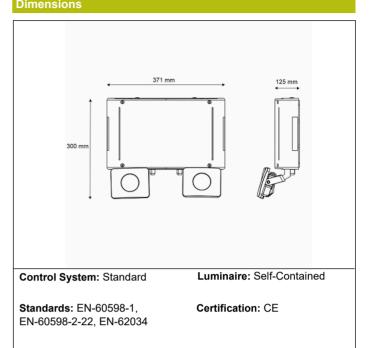

# Mechanical characteristics Housing: Polycarbonate IP/IK: IP65/IK07 Diffuser: Glass Finish: White RAL9003 Suitable for flammable surfaces: Yes Weight: 2,15KG ATEX Envelope: I