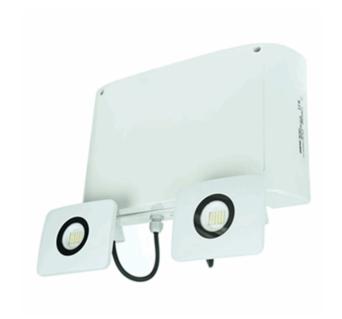

#### Installation characteristics

Possibility of installation in: Ceiling/Wall surface. Possibility of connection with: Surface tube wiring. It has 4 pre-marked entries for PG-11 (included) Two orientable spotlights, horizontally y vertically. Specially designed to cover large areas and / or heights.