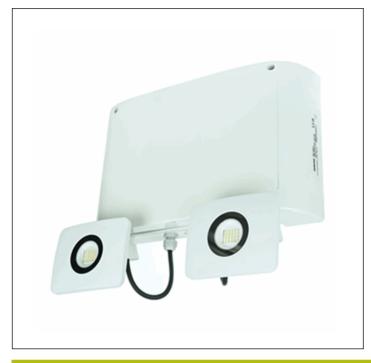

## Graphic reference

**MAXILUM EVO** 

### Installation characteristics

**MAXILUM EVO** 

Possibility of installation in:

Ceiling/Wall surface.

Possibility of connection with:

Surface tube wiring.

It has 4 pre-marked entries for PG-11 (included)

Two orientable spotlights, horizontally y vertically.

Specially designed to cover large areas and / or heights.