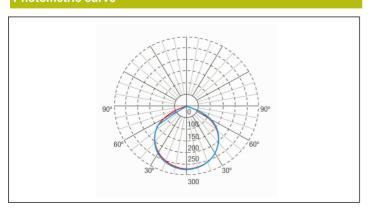

nce

**MAXILUM EVO** 



#### Dimensions



Control System: AutoTest Luminaire: Self-Contained

Certification: CE

Standards: EN-60598-1,

EN-60598-2-22, EN-62034

#### Electrical characteristics

**Supply:** 230V 50Hz<3.0W

Maintained mode consumption: - W

Non-maintained mode consumption:  $3.0\ W$ 

Working temperature: 0-40°C Emergency lamp: 2x LEDS 10W Emergency lumen output: 1500 lm Maintained lumen output: - lm Battery: 12.8V-3.0Ah LFP Class: II Mode: NM

Power factor: - % Signaling Luminaire: -LED temperature: 4000°K

Duration: 1 h

Remote control: Yes Charging time: 12 h

# **Mechanical characteristics**

Envelope: Polycarbonate

Diffuser: Glass

Suitable for flammable surfaces: Yes

IP/IK: IP65/IK07

Finish: White RAL9003

Weight: 5,92KG

## ATEX Envelope:

## Photometric curve



# Interdistance

| Installation<br>height |         |         |
|------------------------|---------|---------|
| 2,0 m                  | 9,79 m  | 8,57 m  |
| 2,5 m                  | 12,24 m | 10,71 m |
| 3,0 m                  | 14,69 m | 12,86 m |
| 3,5 m                  | 17,14 m | 15,00 m |



# **PMV1500LX**



ELECTROZEMPER S.A.
Avda. de la Ciencia s/n.
Parque Ind. Avanzado
13005 Ciudad Real. Spain.
Tel.: +34 902 11 11 97
Fax: +34 902 11 11 97
in fo@zemper.com

### Installation characteristics

**MAXILUM EVO** 

Possibility of installation in:

Ceiling/Wall surface.

Possibility of connection with:

Surface tube wiring.

It has 4 pre-marked entries for PG-11 (included)

Two orientable spotlights, horizontally y vertically.

Specially designed to cover large areas and / or height