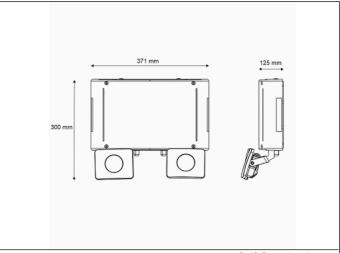

#### Dimensions

Control System: AutoTest Luminaire: Self-Contained

Certification: CE

Standards: EN-60598-1,

EN-60598-2-22, EN-62034