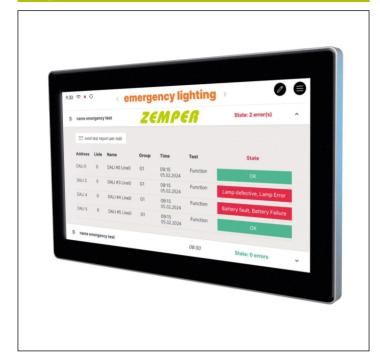

#### Technical characteristics

7" capacitive touchscreen with 24-bit colour depth. 1024 x 600 px  $\cdot$  24 bit colours.

4-bus available with an additional device. EBDA2.

Web Server that can be connected to any LAN network.

Information on the status of the luminaires, batteries, charging status, identification mode.

Scheduling and automation of communication, function and duration tests.

Installation monitoring: device list, fault list, test log list, unit information)

General settings and emergency test settings can be found in the set-up and configuration menu, as well as the board overview.

List of faults that can be saved and exported.

Evacuation configuration options: turning on all emergency luminaires for evacuation

The user interface of the DALI-2 emergency display is made up of two pages (boards): The emergency lighting status board and the error resolving board.