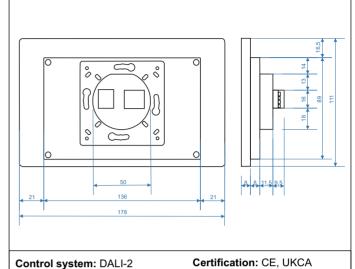

#### Dimensions

Standards: EN-60598-1,EN-60598-2-22

EN-61347-2-7, EN-61347-2-13

EN-62386

C€ KK

Current consumption per DALI line: <2 mA.

Interface: RJ45 (Ethernet port), power terminal and bus terminal

Ambient Temperature: -10° to +50 °C.

Protection degree: IP 20.

Class: II.

Dimensions (mm): 178 x 111 x 8.

Weight: 300 g.

Wall mounting: Standard switch box